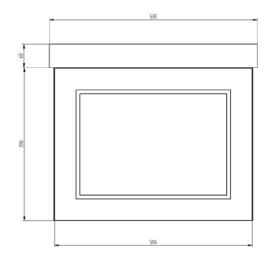

## **TECHNICAL DRAWINGS**

Front

Side

Тор

Top (Side)

## **FEATURES**

- Dimensions W 530 x H 450 x D 250mm
- Ceramic top with intergrated bowl in white.
- Cabinet features Edwardian design with Matte English White paint finish or in your choice of matte or satin paint colour.
- 1 Door (specify left or right opening on order).
- Traditional handles available in Chrome, Satin Black, Antique Bronze or Antique Pewter.
- Matches perfectly with our Burlington range.