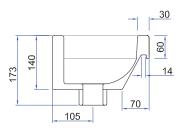

## **TECHNICAL DRAWINGS**

Front

Side

Тор

Top (Side)

## **FEATURES**

- Dimensions W 530 x H 450 x D 250mm
- Ceramic top with intergrated bowl in white.
- Cabinet features Edwardian design with Matte English White paint finish or in your choice of matte or satin paint colour.
- 1 Door (specify left or right opening on order).
- Traditional handles available in Chrome, Satin Black, Antique Bronze or Antique Pewter.
- Matches perfectly with our Burlington range.