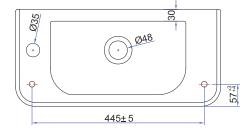

## **TECHNICAL DRAWINGS**

Front

Side

Тор

Top (Side)

## **FEATURES**

- Dimensions W 530 x H 450 x D 250mm
- Ceramic top with intergrated bowl in white.
- Cabinet features Edwardian design with Matte English White paint finish or in your choice of matte or satin paint colour.
- 1 Door (specify left or right opening on order).
- Traditional handles available in Chrome, Satin Black, Antique Bronze or Antique Pewter.
- Matches perfectly with our Burlington range.