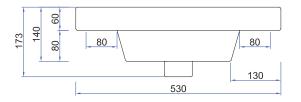

## **TECHNICAL DRAWINGS**

Front

Side

Тор

Top (Side)

## **FEATURES**

- Dimensions W 530 x H 450 x D 250mm
- Ceramic top with intergrated bowl in white.
- Cabinet features Edwardian design with Matte English White paint finish or in your choice of matte or satin paint colour.
- 1 Door (specify left or right opening on order).
- Traditional handles available in Chrome, Satin Black, Antique Bronze or Antique Pewter.
- Matches perfectly with our Burlington range.