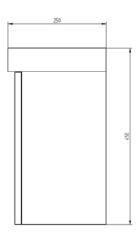

## **TECHNICAL DRAWINGS**

Front

Side

Тор

Top (Side)

## **FEATURES**

- Dimensions W 530 x H 450 x D 250mm
- Ceramic top with intergrated bowl in white.
- Cabinet features Edwardian design with Matte English White paint finish or in your choice of matte or satin paint colour.
- 1 Door (specify left or right opening on order).
- Traditional handles available in Chrome, Satin Black, Antique Bronze or Antique Pewter.
- Matches perfectly with our Burlington range.