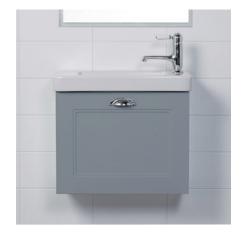

Burlington

DESCRIPTION

English Classic Mini, Wall Hung Vanity - 1 Door

PRODUCT CODE ENGMINI / ENGMINICC

## **FEATURES**

- Dimensions W 530 x H 450 x D 250mm
- Ceramic top with intergrated bowl in white.
- Cabinet features Edwardian design with Matte English White paint finish or in your choice of matte or satin paint colour.
- 1 Door (specify left or right opening on order).
- Traditional handles available in Chrome, Satin Black, Antique Bronze or Antique Pewter.
- Matches perfectly with our Burlington range.