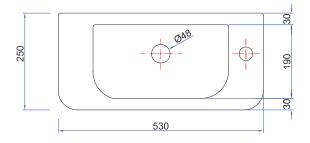

## **TECHNICAL DRAWINGS**

Front

Side

Тор

Top (Side)

## **FEATURES**

- Dimensions W 530 x H 450 x D 250mm
- Ceramic top with intergrated bowl in white.
- Cabinet features Edwardian design with Matte English White paint finish or in your choice of matte or satin paint colour.
- 1 Door (specify left or right opening on order).
- Traditional handles available in Chrome, Satin Black, Antique Bronze or Antique Pewter.
- Matches perfectly with our Burlington range.