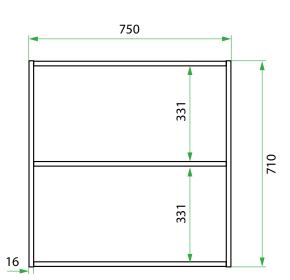

#### DESCRIPTION

750 Open Shelf

Front

| Dimensions | <b>W</b> 750                                      | x H 710 | x <b>D</b> 290 | (mm) |
|------------|---------------------------------------------------|---------|----------------|------|
| Finishes   | Matte English White or Matte Custom Colour Paint* |         |                |      |
| Origin     | New Zealand made cabinetry                        |         |                |      |
| Notes      | See website for finish colours.                   |         |                |      |

#### **TECHNICAL DRAWINGS**

#### NOTES

\*Additional Cost. Accessories not included. See our website for product prices. Drawing indicates the technical measurement only and is not a reflection of how the product will look. Sizes are nominal only. All drawings in millimeters. Drawings not to scale. June 2023.