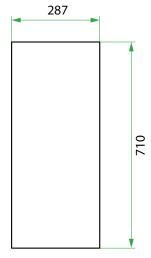

## **TECHNICAL DRAWINGS**

Front Side

## **LAU\DRY**

DESCRIPTION PRODUCT CODE

450 Open Shelf

LTOSENG45 / LTOSENG45M / LTOSENG45T / LTOSENG45CC

**Dimensions** W 450 x H 710 x **D** 290 (mm)

Finishes Matte English White or Matte Custom Colour Paint\*