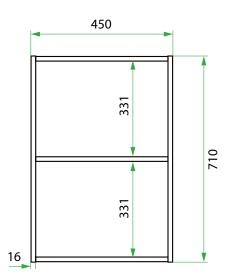

## **TECHNICAL DRAWINGS**

Front Side

## **LAU\DRY**

DESCRIPTION PRODUCT CODE

450 Open Shelf

LTOSENG45 / LTOSENG45M / LTOSENG45T / LTOSENG45CC

**Dimensions** W 450 x H 710 x **D** 290 (mm)

Finishes Matte English White or Matte Custom Colour Paint\*