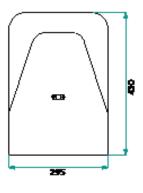

# ENGLISH CLASSIC FOLD OUT IRONING BOARD /

# **LAU\DRY**

**DESCRIPTION** 

**PRODUCT CODE** 

Accessory Cabinet with Fold Out Ironing Board VLUENGIB45D2/ VLUENGIB45D2CC



Finishes Matte English White or Matte Custom Colour Paint\*

Handle Traditional pull handle in choice of chrome, antique

pewter, matte black and antique bronze

Origin New Zealand made cabinetry

• Fold down top cupboard with pull out ironing board.

- Pull-out bottom drawer
- · Soft-close drawer runners

### **TECHNICAL DRAWINGS**

#### Cabinet



# Ironing Board (Open)



## Ironing Board (Folded)





#### **NOTES**

\*Additional Cost. Accessories not included. See our website for product prices. Drawing indicates the technical measurement only and is not a reflection of how the product will look. Sizes are nominal only. All drawings in millimeters. Drawings not to scale. June 2023.