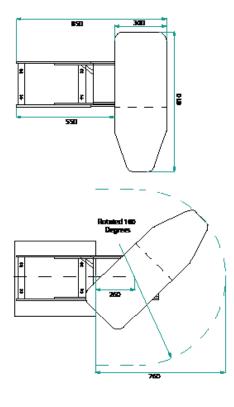

# ENGLISH CLASSIC FOLD OUT IRONING BOARD /

# **LAU\DRY**

**DESCRIPTION** 

**PRODUCT CODE** 

Accessory Cabinet with Fold Out Ironing Board VLUENGIB45D2/ VLUENGIB45D2CC



Finishes Matte English White or Matte Custom Colour Paint\*

Handle Traditional pull handle in choice of chrome, antique

pewter, matte black and antique bronze

Origin New Zealand made cabinetry

• Fold down top cupboard with pull out ironing board.

- Pull-out bottom drawer
- · Soft-close drawer runners

### **TECHNICAL DRAWINGS**

#### Cabinet



# Ironing Board (Open)



## Ironing Board (Folded)





#### **NOTES**

\*Additional Cost. Accessories not included. See our website for product prices. Drawing indicates the technical measurement only and is not a reflection of how the product will look. Sizes are nominal only. All drawings in millimeters. Drawings not to scale. June 2023.