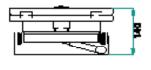

# ENGLISH CLASSIC FOLD OUT IRONING BOARD /

# **LAU\DRY**

**DESCRIPTION** 

**PRODUCT CODE** 

Accessory Cabinet with Fold Out Ironing Board VLUENGIB45D2/ VLUENGIB45D2CC



Finishes Matte English White or Matte Custom Colour Paint\*

Handle Traditional pull handle in choice of chrome, antique

pewter, matte black and antique bronze

Origin New Zealand made cabinetry

• Fold down top cupboard with pull out ironing board.

- Pull-out bottom drawer
- · Soft-close drawer runners

### **TECHNICAL DRAWINGS**

#### Cabinet



# Ironing Board (Open)



## Ironing Board (Folded)





#### **NOTES**

\*Additional Cost. Accessories not included. See our website for product prices. Drawing indicates the technical measurement only and is not a reflection of how the product will look. Sizes are nominal only. All drawings in millimeters. Drawings not to scale. June 2023.