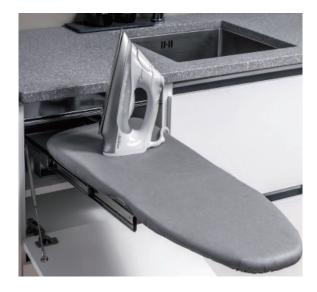

# **LAU\DRY**

**DESCRIPTION** 

**PRODUCT CODE** 

Accessory Cabinet with Fold Out Ironing Board VLUENGIB45D2/ VLUENGIB45D2CC

Finishes Matte English White or Matte Custom Colour Paint\*

Handle Traditional pull handle in choice of chrome, antique

pewter, matte black and antique bronze

Origin New Zealand made cabinetry

• Fold down top cupboard with pull out ironing board.

- Pull-out bottom drawer
- · Soft-close drawer runners