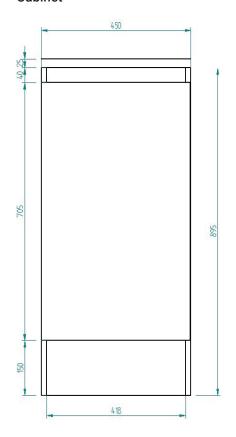

# ENGLISH CLASSIC FOLD OUT IRONING BOARD /

# **LAU\DRY**

**DESCRIPTION** 

**PRODUCT CODE** 

Accessory Cabinet with Fold Out Ironing Board VLUENGIB45D2/ VLUENGIB45D2CC



Finishes Matte English White or Matte Custom Colour Paint\*

Handle Traditional pull handle in choice of chrome, antique

pewter, matte black and antique bronze

Origin New Zealand made cabinetry

• Fold down top cupboard with pull out ironing board.

- Pull-out bottom drawer
- · Soft-close drawer runners

### **TECHNICAL DRAWINGS**

#### Cabinet



# Ironing Board (Open)



## Ironing Board (Folded)





#### **NOTES**

\*Additional Cost. Accessories not included. See our website for product prices. Drawing indicates the technical measurement only and is not a reflection of how the product will look. Sizes are nominal only. All drawings in millimeters. Drawings not to scale. June 2023.