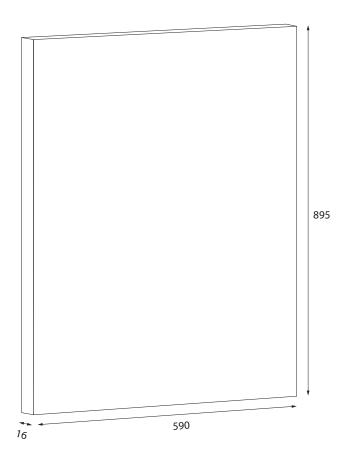

#### **FEATURES**

- Dimensions W16 x H895 x D575 mm
- Includes System 32 Brackets (x2) for installation to the back wall.
- Available in White or Custom Paint, Timber Veneer or Melamine.
- White Paint The paint used on our products is polyurethane or UV based. It is harder and more durable than lacquer finishes.
- Timber Veneer Finishes are 100% natural, so has variations in grain and colour. All come stained and sealed with a protective UV finish.
- Timber Effect Melamine Our wood grain melamine is a lowpressure laminate.
- New Zealand-made cabinetry.

### **TECHNICAL DRAWINGS**

#### **NOTES**

See our website for product prices. Drawing indicates the technical measurement only and is not a reflection of how the product will look. Sizes are nominal only. All drawings in millimeters. Drawings not to scale. June 2023.