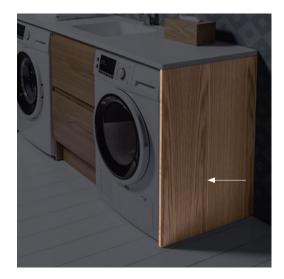

# **END PANEL /**

## LAU\DRY

**DESCRIPTION** 

**End Panel** 

**PRODUCT CODE** 

LEP / LEPM / LEPT / LEPCC

#### **FEATURES**

- Dimensions W16 x H895 x D575 mm
- Includes System 32 Brackets (x2) for installation to the back wall.
- Available in White or Custom Paint, Timber Veneer or Melamine.
- White Paint The paint used on our products is polyurethane or UV based. It is harder and more durable than lacquer finishes.
- Timber Veneer Finishes are 100% natural, so has variations in grain and colour. All come stained and sealed with a protective UV finish.
- Timber Effect Melamine Our wood grain melamine is a lowpressure laminate.
- New Zealand-made cabinetry.