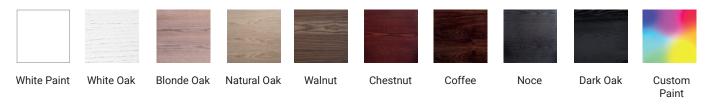

### **FEATURES**

- Dimensions W16 x H895 x D575 mm
- Available in White or Custom Paint, Timber Veneer or Melamine.
- White Paint The paint used on our products is polyurethane or UV based. It is harder and more durable than lacquer finishes.
- Timber Veneer Finishes are 100% natural, so has variations in grain and colour. All come stained and sealed with a protective UV finish.
- Timber Effect Melamine Our wood grain melamine is a lowpressure laminate.
- · New Zealand-made cabinetry.

### **FINISHES**

White Paint / Timber Veneer / Custom Paint Colour