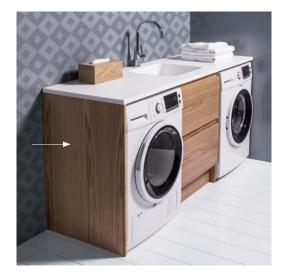

# **ACCESSORIES /**

## **LAU\DRY**

DESCRIPTION PRODUCT CODE

End Panel LEP / LEPM / LEPT / LEPCC

### **FEATURES**

- Dimensions W16 x H895 x D575 mm
- Available in White or Custom Paint, Timber Veneer or Melamine.
- White Paint The paint used on our products is polyurethane or UV based. It is harder and more durable than lacquer finishes.
- Timber Veneer Finishes are 100% natural, so has variations in grain and colour. All come stained and sealed with a protective UV finish.
- Timber Effect Melamine Our wood grain melamine is a lowpressure laminate.
- · New Zealand-made cabinetry.