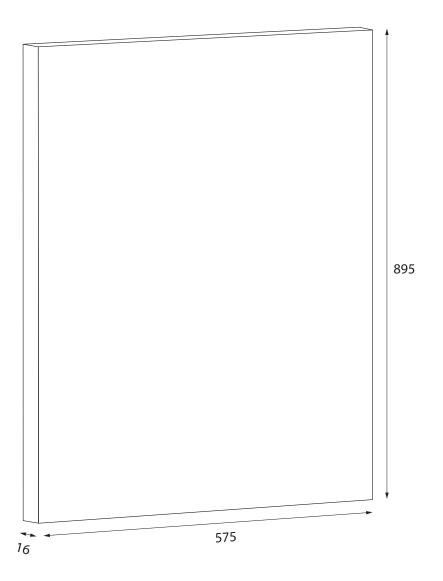

### **FEATURES**

- Dimensions W16 x H895 x D575 mm
- Available in White or Custom Paint, Timber Veneer or Melamine.
- White Paint The paint used on our products is polyurethane or UV based. It is harder and more durable than lacquer finishes.
- Timber Veneer Finishes are 100% natural, so has variations in grain and colour. All come stained and sealed with a protective UV finish.
- Timber Effect Melamine Our wood grain melamine is a lowpressure laminate.
- · New Zealand-made cabinetry.

# **ACCESSORIES /**

**TECHNICAL DRAWINGS** 

PRODUCT CODE

End Panel LEP / LEPM / LEPT / LEPCC