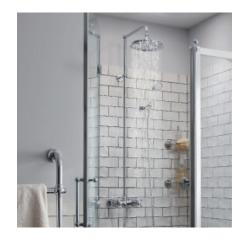

## **FEATURES**

- Dimensions W226 x H945.5 x D355 (Excludes shower rose) mm
- Eden Thermostatic Exposed Shower Bar Valve Two Outlet, Swivel Shower Arm, Handset & Holder with Hose with Standard Rigid Riser (*Airburst shower head pictured, in 6" or 9"*).
- Traditional brass body, Claremont handles, with white or black ceramic indices
- Adjustable wall bracket, 1500mm shower hose, and handset with ceramic handle
- 18mm diameter vertical brass shower riser
- 355mm adjustable swivel shower arm
- Shower head has anti-limescale silicone nozzles
- Large bore shower hose (11mm)
- Hot & cold inlet 15mm

## **TECHNICAL DRAWINGS**

## **NOTES**

\*Non stock item. Drawing indicates the technical measurement only and is not a reflection of how the product will look. Sizes are nominal only. All drawings in millimeters. Drawings not to scale. Excludes accessories. September 2021.