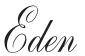

DESCRIPTION

Burlington

PRODUCT CODE

EDNWH6 / EDNWH9 / EDNBL6 / EDNBL9

Eden Thermostatic Shower with Standard Rigid Riser

## **FEATURES**

- Dimensions W226 x H945.5 x D355 (Excludes shower rose) mm
- Eden Thermostatic Exposed Shower Bar Valve Two Outlet, Swivel Shower Arm, Handset & Holder with Hose with Standard Rigid Riser (*Airburst shower head pictured, in 6" or 9"*).
- Traditional brass body, Claremont handles, with white or black ceramic indices
- Adjustable wall bracket, 1500mm shower hose, and handset with ceramic handle
- 18mm diameter vertical brass shower riser
- 355mm adjustable swivel shower arm
- Shower head has anti-limescale silicone nozzles
- Large bore shower hose (11mm)
- Hot & cold inlet 15mm