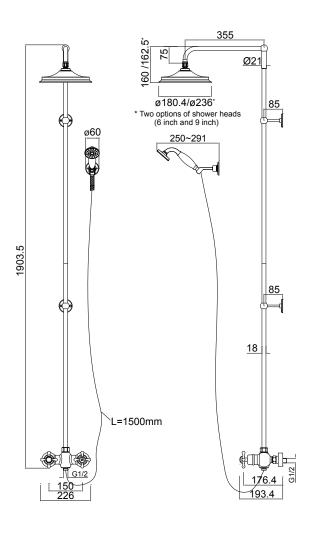

## FEATURES

- Dimensions W226 x H1903 x D355 *(Excludes shower rose)* mm
- Eden Thermostatic Exposed Shower Bar Valve Two Outlet, Swivel Shower Arm, Handset & Holder with Hose with Extended Rigid Riser (*Airburst shower head pictured, in 6" or 9"*).
- Traditional brass body, Claremont handles, with white or black ceramic indices
- Adjustable wall bracket, 1500mm shower hose, and handset with ceramic handle
- 18mm diameter vertical brass shower riser
- 355mm adjustable swivel shower arm
- Shower head has anti-limescale silicone nozzles
- Large bore shower hose (11mm)
- Hot & cold inlet 15mm

## NOTES

\*Non stock item. Drawing indicates the technical measurement only and is not a reflection of how the product will look. Sizes are nominal only. All drawings in millimeters. Drawings not to scale. Excludes accessories. September 2021.