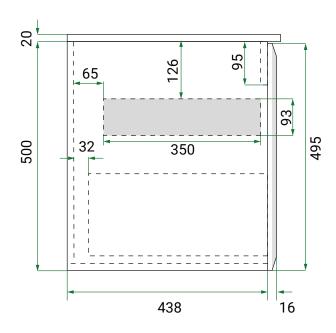

## **CONCEALED DRAWER /**

## **DESCRIPTION**

**PRODUCT CODE** INDRAWWH350

Concealed Drawer (Additional Cost)

(mm)

x D 350

**Features** 

Finish

W 610 - 1210

White Melamine

**Dimensions** 

- 1 Concealed Drawer with Soft Close
- White Melamine Finish
- · Maximise storage
- Compatible with Eden & Soho 1 Drawer or 2 Drawer Side-By-Side configurations (additional cost).

x H 93

Side View