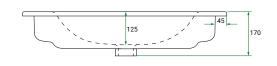

# EDEN /



## **DESCRIPTION**

Eden 810, 2 Drawers Wall-Hung Vanity

## **PRODUCT CODE**

EDN81D2WH/ EDN81D2WHCC



**Dimensions** W 810 x H 605 x D 465 (mm) **Finishes** 

Matte White or Matte Custom Colour Paint.

**Basin** Ceramic top with intergrated basin

Handle Choice of Aspect or Arc Handle

Origin New Zealand made cabinetry.

**Features** · Bevelled edge design.

- 2 Drawer with soft-close & Aspect or Arc Handle.
- · Ceramic top with gently sloping intergrated basin
- The paint used on our products is polyurethane or

UV based.

# **TECHNICAL DRAWINGS**

#### **Front**



#### Side



# **Top Down**



**Ceramic Top (Front On)** 



#### **NOTES**

\*Additional Cost. Accessories not included. Drawing indicates the technical measurement only and is not a reflection of how the product will look. Sizes are nominal only. All drawings in millimeters. Drawings not to scale. May 2025.