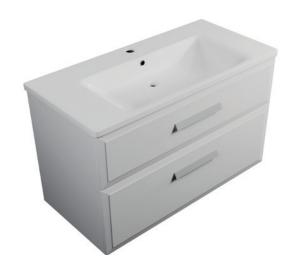

## **DESCRIPTION**

Eden 810, 2 Drawers Wall-Hung Vanity

## **PRODUCT CODE**

EDN81D2WH/ EDN81D2WHCC

**Dimensions** W 810 x H 605 x D 465 (mm) **Finishes** 

Matte White or Matte Custom Colour Paint.

**Basin** Ceramic top with intergrated basin

Handle Choice of Aspect or Arc Handle

Origin New Zealand made cabinetry.

**Features** · Bevelled edge design.

- 2 Drawer with soft-close & Aspect or Arc Handle.
- · Ceramic top with gently sloping intergrated basin
- The paint used on our products is polyurethane or