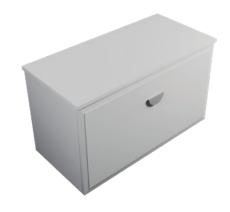

## **DESCRIPTION**

Eden 810, 1 Drawer Wall-Hung Vanity

#### **PRODUCT CODE**

EDN81DWHSS/ EDN81DWHSSCC

**Dimensions** W 810 x H 520 x D 465 (mm) **Finishes** Matte White or Matte Custom Colour Paint. Top White Kordura (Matte) **Basin** Choice of Basin Handle Choice of Aspect or Arc Handle

New Zealand made cabinetry. **Features** 

• Bevelled edge design. • 1 Drawer with soft-close & Aspect or Arc Handle. • Ceramic top with gently sloping intergrated basin • The paint used on our products is polyurethane or UV based.