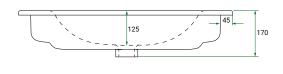

# EDEN /



#### **DESCRIPTION**

Eden 810, 1 Drawer Wall-Hung Vanity

#### **PRODUCT CODE**

EDN81DWH/ EDN81DWHCC



Dimensions W 810 x H 515 x D 465 (mm)

Finishes Matte White or Matte Custom Colour Paint.

Basin Ceramic top with intergrated basin

Handle Choice of Aspect or Arc Handle

Origin New Zealand made cabinetry.

· Bevelled edge design.

1 Drawer with soft-close & Aspect or Arc Handle.Ceramic top with gently sloping intergrated basin

• The paint used on our products is polyurethane or

UV based.

## **TECHNICAL DRAWINGS**

### Front



#### Side

**Features** 



#### **Top Down**



## **Ceramic Top (Front On)**



#### **NOTES**

\*Additional Cost. Accessories not included. Drawing indicates the technical measurement only and is not a reflection of how the product will look. Sizes are nominal only. All drawings in millimeters. Drawings not to scale. May 2025.