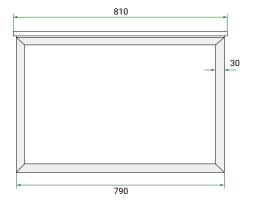

### Front

#### **PRODUCT CODE**

EDN81DWH/ EDN81DWHCC

Dimensions W 810 x H 515 x D 465 (mm)

Finishes Matte White or Matte Custom Colour Paint.

Basin Ceramic top with intergrated basin

Handle Choice of Aspect or Arc Handle