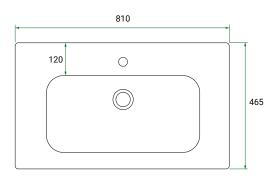

## **Ceramic Top (Front On)**

#### **PRODUCT CODE**

EDN81DWH/ EDN81DWHCC

Dimensions W 810 x H 515 x D 465 (mm)

Finishes Matte White or Matte Custom Colour Paint.

Basin Ceramic top with intergrated basin

Handle Choice of Aspect or Arc Handle