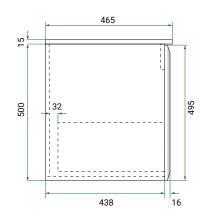

#### Side

**Features** 

#### **Top Down**

#### **PRODUCT CODE**

EDN81DWH/ EDN81DWHCC

Dimensions W 810 x H 515 x D 465 (mm)

Finishes Matte White or Matte Custom Colour Paint.

Basin Ceramic top with intergrated basin

Handle Choice of Aspect or Arc Handle