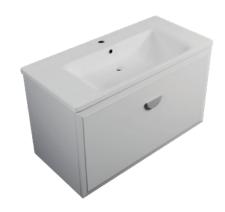

#### **DESCRIPTION**

Eden 810, 1 Drawer Wall-Hung Vanity

#### **PRODUCT CODE**

EDN81DWH/ EDN81DWHCC

Dimensions W 810 x H 515 x D 465 (mm)

Finishes Matte White or Matte Custom Colour Paint.

Basin Ceramic top with intergrated basin

Handle Choice of Aspect or Arc Handle

Origin New Zealand made cabinetry.

· Bevelled edge design.

1 Drawer with soft-close & Aspect or Arc Handle.Ceramic top with gently sloping intergrated basin

• The paint used on our products is polyurethane or