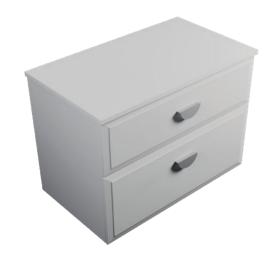

## **DESCRIPTION**

Eden 710, 2 Drawers Wall-Hung Vanity

## **PRODUCT CODE**

EDN71D2WHSS/ EDN71D2WHSSCC

Dimensions W 710 x H 610 x D 465 (mm)

Finishes Matte White or Matte Custom Colour Paint.

Top White Kordura (Matte)

Basin Choice of Basin

Handle Choice of Aspect or Arc Handle

Origin New Zealand made cabinetry.

Features • Bevelled edge design.

2 Drawer with soft-close & Aspect or Arc Handle.Ceramic top with gently sloping intergrated basin

• The paint used on our products is polyurethane or