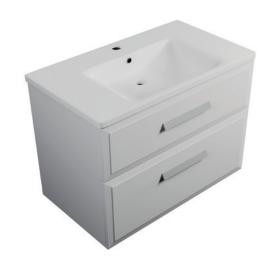

# **DESCRIPTION**

Eden 710, 2 Drawers Wall-Hung Vanity

# **PRODUCT CODE**

EDN71D2WH/ EDN71D2WHCC

Dimensions W 710 x H 605 x D 465 (mm)

Finishes Matte White or Matte Custom Colour Paint.

Basin Ceramic top with intergrated basin

Handle Choice of Aspect or Arc Handle

Origin New Zealand made cabinetry.

Features • Bevelled edge design.

- 2 Drawer with soft-close & Aspect or Arc Handle.
- Ceramic top with gently sloping intergrated basin
- The paint used on our products is polyurethane or