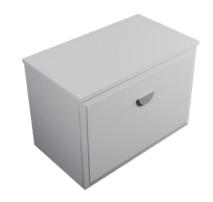

## **DESCRIPTION**

Eden 710, 1 Drawer Wall-Hung Vanity

#### **PRODUCT CODE**

EDN71DWHSS/ EDN71DWHSSCC

**Dimensions** W 710 x H 520 x D 465 (mm) **Finishes** Matte White or Matte Custom Colour Paint. Top White Kordura (Matte) **Basin** Choice of Basin Handle Choice of Aspect or Arc Handle Origin New Zealand made cabinetry. **Features** • Bevelled edge design.

1 Drawer with soft-close & Aspect or Arc Handle.Ceramic top with gently sloping intergrated basin

• The paint used on our products is polyurethane or

UV based.