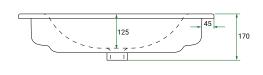

# EDEN /



# **DESCRIPTION**

Eden 710, 1 Drawer Wall-Hung Vanity

# **PRODUCT CODE**

EDN71DWH/ EDN71DWHCC



Dimensions W 710 x H 515 x D 465 (mm)

Finishes Matte White or Matte Custom Colour Paint.

Basin Ceramic top with intergrated basin

Handle Choice of Aspect or Arc Handle

Origin New Zealand made cabinetry.

Features • Bevelled edge design.

1 Drawer with soft-close & Aspect or Arc Handle.
Ceramic top with gently sloping intergrated basin
The paint used on our products is polyurethane or UV based.

# **TECHNICAL DRAWINGS**

# Front



#### Side



# **Top Down**



**Ceramic Top (Front On)** 



### **NOTES**

\*Additional Cost. Accessories not included. Drawing indicates the technical measurement only and is not a reflection of how the product will look. Sizes are nominal only. All drawings in millimeters. Drawings not to scale. May 2025.