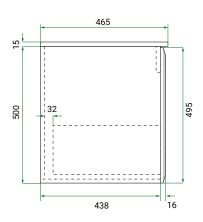

# Front

# **PRODUCT CODE**

EDN71DWH/ EDN71DWHCC

Dimensions W 710 x H 515 x D 465 (mm)

Finishes Matte White or Matte Custom Colour Paint.

Basin Ceramic top with intergrated basin

Handle Choice of Aspect or Arc Handle