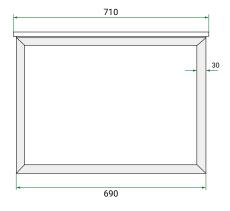

#### Side

# **PRODUCT CODE**

EDN71DWH/ EDN71DWHCC

Dimensions W 710 x H 515 x D 465 (mm)

Finishes Matte White or Matte Custom Colour Paint.

Basin Ceramic top with intergrated basin

Handle Choice of Aspect or Arc Handle