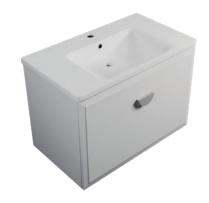

# **DESCRIPTION**

Eden 710, 1 Drawer Wall-Hung Vanity

# **PRODUCT CODE**

EDN71DWH/ EDN71DWHCC

Dimensions W 710 x H 515 x D 465 (mm)

Finishes Matte White or Matte Custom Colour Paint.

Basin Ceramic top with intergrated basin

Handle Choice of Aspect or Arc Handle

Origin New Zealand made cabinetry.

Features • Bevelled edge design.

1 Drawer with soft-close & Aspect or Arc Handle.
Ceramic top with gently sloping intergrated basin
The paint used on our products is polyurethane or UV based.