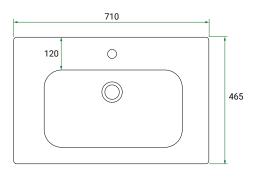

# **Top Down**

**Ceramic Top (Front On)** 

# **PRODUCT CODE**

EDN71DWH/ EDN71DWHCC

Dimensions W 710 x H 515 x D 465 (mm)

Finishes Matte White or Matte Custom Colour Paint.

Basin Ceramic top with intergrated basin

Handle Choice of Aspect or Arc Handle