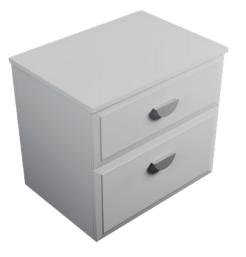

## DESCRIPTION

Eden 610, 2 Drawers Wall-Hung Vanity

### PRODUCT CODE

EDN61D2WHSS / EDN61D2WHSSCC

| Dimensions | W 610 x H 610 x D 465 (mm)                                                                                                                                                                                                                  |
|------------|---------------------------------------------------------------------------------------------------------------------------------------------------------------------------------------------------------------------------------------------|
| Finishes   | Matte White or Matte Custom Colour Paint.                                                                                                                                                                                                   |
| Тор        | White Kordura (Matte)                                                                                                                                                                                                                       |
| Basin      | Choice of Basin                                                                                                                                                                                                                             |
| Handle     | Choice of Aspect or Arc Handle                                                                                                                                                                                                              |
| Origin     | New Zealand made cabinetry.                                                                                                                                                                                                                 |
| Features   | <ul> <li>Bevelled edge design.</li> <li>2 Drawer with soft-close &amp; Aspect or Arc Handle.</li> <li>Ceramic top with gently sloping intergrated basin</li> <li>The paint used on our products is polyurethane or<br/>UV based.</li> </ul> |