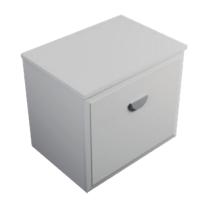

# **DESCRIPTION**

Eden 610, 1 Drawer Wall-Hung Vanity

## **PRODUCT CODE**

EDN61DWHSS / EDN61DWHSSCC

Dimensions W 610 x H 520 x D 465 (mm)

Finishes Matte White or Matte Custom Colour Paint.

Top White Kordura (Matte)

Basin Choice of Basin

Handle Choice of Aspect or Arc Handle

Origin New Zealand made cabinetry.

Features • Bevelled edge design.

1 Drawer with soft-close & Aspect or Arc Handle.
Ceramic top with gently sloping intergrated basin
The paint used on our products is polyurethane or UV based.