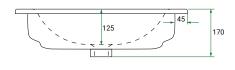

# EDEN /



## **DESCRIPTION**

Eden 610, 1 Drawer Wall-Hung Vanity

## **PRODUCT CODE**

EDN61DWH/ EDN61DWHCC



Dimensions W 610 x H 515 x D 465 (mm)

Finishes Matte White or Matte Custom Colour Paint.

Basin Ceramic top with intergrated basin

Handle Choice of Aspect or Arc Handle

Origin New Zealand made cabinetry.

Features • Bevelled edge design.

1 Drawer with soft-close & Aspect or Arc Handle.
Ceramic top with gently sloping intergrated basin
The paint used on our products is polyurethane or

UV based.

# **TECHNICAL DRAWINGS**

# Front



#### Side



# **Top Down**



**Ceramic Top (Front On)** 



### **NOTES**

\*Additional Cost. Accessories not included. Drawing indicates the technical measurement only and is not a reflection of how the product will look. Sizes are nominal only. All drawings in millimeters. Drawings not to scale. May 2025.