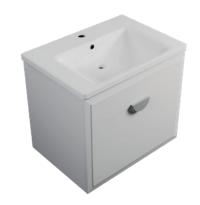

## **DESCRIPTION**

Eden 610, 1 Drawer Wall-Hung Vanity

## **PRODUCT CODE**

EDN61DWH/ EDN61DWHCC

Dimensions W 610 x H 515 x D 465 (mm)

Finishes Matte White or Matte Custom Colour Paint.

Basin Ceramic top with intergrated basin

Handle Choice of Aspect or Arc Handle

Origin New Zealand made cabinetry.

Features • Bevelled edge design.

1 Drawer with soft-close & Aspect or Arc Handle.
Ceramic top with gently sloping intergrated basin
The paint used on our products is polyurethane or