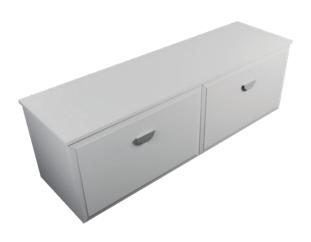

## DESCRIPTION

Eden 1500, 2 Drawers SBS with Single Offset (SB) or Double Basin (DB)

|            | EDN 150D2WHSSDB/ EDN 150D2WHSSDBC0                                                                                                                                                                                                           |         |         |      |
|------------|----------------------------------------------------------------------------------------------------------------------------------------------------------------------------------------------------------------------------------------------|---------|---------|------|
| Dimensions | W 1500                                                                                                                                                                                                                                       | x H 520 | x D 460 | (mm) |
| Finishes   | Matte White or Matte Custom Colour Paint.                                                                                                                                                                                                    |         |         |      |
| Тор        | White Kordura (Matte).                                                                                                                                                                                                                       |         |         |      |
| Basin      | Choice of Single Offset or Double Basin.                                                                                                                                                                                                     |         |         |      |
| Handle     | Choice of Aspect or Arc Handle.                                                                                                                                                                                                              |         |         |      |
| Origin     | New Zealand made cabinetry.                                                                                                                                                                                                                  |         |         |      |
| Features   | <ul> <li>Bevelled edge design.</li> <li>2 Drawers with soft-close &amp; Aspect or Arc Handle.</li> <li>Ceramic top with gently sloping intergrated basin</li> <li>The paint used on our products is polyurethane or<br/>UV based.</li> </ul> |         |         |      |