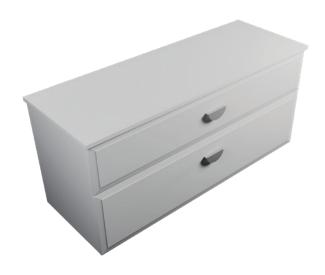

## **DESCRIPTION**

Eden 1210, 2 Drawers Wall-Hung Vanity

## **PRODUCT CODE**

EDN121D2WHSS / EDN121D2WHSSCC

Dimensions W 1210 x H 610 x D 465 (mm)

Finishes Matte White or Matte Custom Colour Paint.

Top White Kordura (Matte)

Basin Choice of Basin

Handle Choice of Aspect or Arc Handle

Origin New Zealand made cabinetry.

Features • Bevelled edge design.

- 2 Drawer with soft-close & Aspect or Arc Handle.
- Ceramic top with gently sloping intergrated basin
- The paint used on our products is polyurethane or