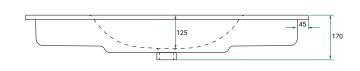

# EDEN /



### **DESCRIPTION**

Eden 1210, 2 Drawers Wall-Hung Vanity

### **PRODUCT CODE**

EDN121D2WH/ EDN121D2WHCC



Dimensions W 1210 x H 605 x D 465 (mm)

Finishes Matte White or Matte Custom Colour Paint.

Basin Ceramic top with intergrated basin

Handle Choice of Aspect or Arc Handle

Origin New Zealand made cabinetry.

Features • Bevelled edge design.

- 2 Drawer with soft-close & Aspect or Arc Handle.
- Ceramic top with gently sloping intergrated basin
- The paint used on our products is polyurethane or

UV based.

### **TECHNICAL DRAWINGS**

# Front



#### Side



## **Top Down**



**Ceramic Top (Front On)** 



### **NOTES**

\*Additional Cost. Accessories not included. Drawing indicates the technical measurement only and is not a reflection of how the product will look. Sizes are nominal only. All drawings in millimeters. Drawings not to scale. May 2025.