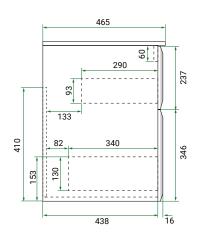

# EDEN /



### **DESCRIPTION**

Eden 1210, 2 Drawers Wall-Hung Vanity

### **PRODUCT CODE**

EDN121D2WH/ EDN121D2WHCC



Dimensions W 1210 x H 605 x D 465 (mm)

Finishes Matte White or Matte Custom Colour Paint.

Basin Ceramic top with intergrated basin

Handle Choice of Aspect or Arc Handle

Origin New Zealand made cabinetry.

Features • Bevelled edge design.

- 2 Drawer with soft-close & Aspect or Arc Handle.
- Ceramic top with gently sloping intergrated basin
- The paint used on our products is polyurethane or

UV based.

### **TECHNICAL DRAWINGS**

# Front



#### Side



## **Top Down**



**Ceramic Top (Front On)** 



### **NOTES**

\*Additional Cost. Accessories not included. Drawing indicates the technical measurement only and is not a reflection of how the product will look. Sizes are nominal only. All drawings in millimeters. Drawings not to scale. May 2025.