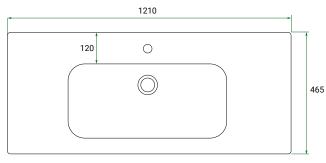

# EDEN /



### **DESCRIPTION**

Eden 1210, 2 Drawers Wall-Hung Vanity

### **PRODUCT CODE**

EDN121D2WH/ EDN121D2WHCC



Dimensions W 1210 x H 605 x D 465 (mm)

Finishes Matte White or Matte Custom Colour Paint.

Basin Ceramic top with intergrated basin

Handle Choice of Aspect or Arc Handle

Origin New Zealand made cabinetry.

Features • Bevelled edge design.

- 2 Drawer with soft-close & Aspect or Arc Handle.
- Ceramic top with gently sloping intergrated basin
- The paint used on our products is polyurethane or

UV based.

### **TECHNICAL DRAWINGS**

# Front



#### Side



## **Top Down**



**Ceramic Top (Front On)** 



### **NOTES**

\*Additional Cost. Accessories not included. Drawing indicates the technical measurement only and is not a reflection of how the product will look. Sizes are nominal only. All drawings in millimeters. Drawings not to scale. May 2025.