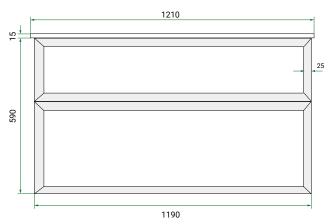

# EDEN /



### **DESCRIPTION**

Eden 1210, 2 Drawers Wall-Hung Vanity

### **PRODUCT CODE**

EDN121D2WH/ EDN121D2WHCC



Dimensions W 1210 x H 605 x D 465 (mm)

Finishes Matte White or Matte Custom Colour Paint.

Basin Ceramic top with intergrated basin

Handle Choice of Aspect or Arc Handle

Origin New Zealand made cabinetry.

Features • Bevelled edge design.

- 2 Drawer with soft-close & Aspect or Arc Handle.
- Ceramic top with gently sloping intergrated basin
- The paint used on our products is polyurethane or

UV based.

### **TECHNICAL DRAWINGS**

# Front



#### Side



## **Top Down**



**Ceramic Top (Front On)** 



### **NOTES**

\*Additional Cost. Accessories not included. Drawing indicates the technical measurement only and is not a reflection of how the product will look. Sizes are nominal only. All drawings in millimeters. Drawings not to scale. May 2025.