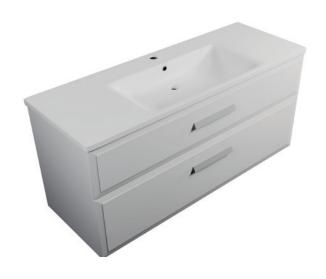

### **DESCRIPTION**

Eden 1210, 2 Drawers Wall-Hung Vanity

### **PRODUCT CODE**

EDN121D2WH/ EDN121D2WHCC

Dimensions W 1210 x H 605 x D 465 (mm)

Finishes Matte White or Matte Custom Colour Paint.

Basin Ceramic top with intergrated basin

Handle Choice of Aspect or Arc Handle

Origin New Zealand made cabinetry.

Features • Bevelled edge design.

- 2 Drawer with soft-close & Aspect or Arc Handle.
- Ceramic top with gently sloping intergrated basin
- The paint used on our products is polyurethane or