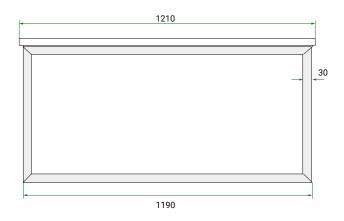

## **TECHNICAL DRAWINGS**

Front Side

## **PRODUCT CODE**

EDN121DWHSS / EDN121DWHSSCC

Dimensions W 1210 x H 520 x D 465 (mm)

Finishes Matte White or Matte Custom Colour Paint.

Top White Kordura (Matte)

Basin Choice of Basin

Handle Choice of Aspect or Arc Handle