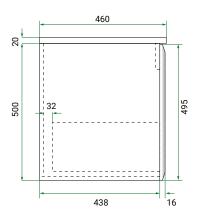

## **TECHNICAL DRAWINGS**

Front Side

## **PRODUCT CODE**

EDN121DWHSS / EDN121DWHSSCC

Dimensions W 1210 x H 520 x D 465 (mm)

Finishes Matte White or Matte Custom Colour Paint.

Top White Kordura (Matte)

Basin Choice of Basin

Handle Choice of Aspect or Arc Handle