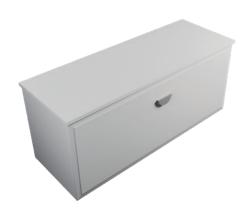

## **DESCRIPTION**

Eden 1210, 1 Drawer Wall-Hung Vanity

## **PRODUCT CODE**

EDN121DWHSS / EDN121DWHSSCC

Dimensions W 1210 x H 520 x D 465 (mm)

Finishes Matte White or Matte Custom Colour Paint.

Top White Kordura (Matte)

Basin Choice of Basin

Handle Choice of Aspect or Arc Handle

Origin New Zealand made cabinetry.

Features • Bevelled edge design.

- 1 Drawer with soft-close & Aspect or Arc Handle.
- Ceramic top with gently sloping intergrated basin
- The paint used on our products is polyurethane or