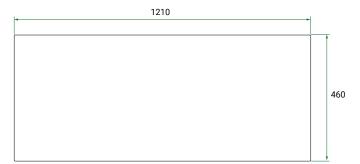

## **Top Down**

## **PRODUCT CODE**

EDN121DWHSS / EDN121DWHSSCC

Dimensions W 1210 x H 520 x D 465 (mm)

Finishes Matte White or Matte Custom Colour Paint.

Top White Kordura (Matte)

Basin Choice of Basin

Handle Choice of Aspect or Arc Handle