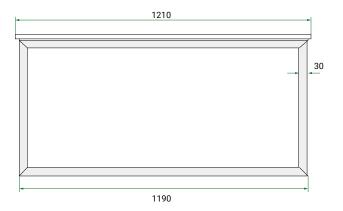

### Front

#### **PRODUCT CODE**

EDN121DWH/ EDN121DWHCC

Dimensions W 1210 x H 515 x D 465 (mm)

Finishes Matte White or Matte Custom Colour Paint.

Basin Ceramic top with intergrated basin

Handle Choice of Aspect or Arc Handle