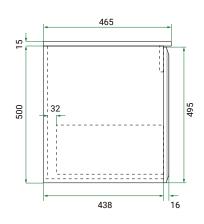

#### Side

#### **PRODUCT CODE**

EDN121DWH/ EDN121DWHCC

Dimensions W 1210 x H 515 x D 465 (mm)

Finishes Matte White or Matte Custom Colour Paint.

Basin Ceramic top with intergrated basin

Handle Choice of Aspect or Arc Handle