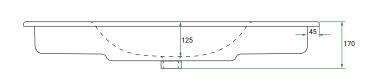

# EDEN /



#### **DESCRIPTION**

Eden 1210, 1 Drawer Wall-Hung Vanity

#### **PRODUCT CODE**

EDN121DWH/ EDN121DWHCC



Dimensions W 1210 x H 515 x D 465 (mm)

Finishes Matte White or Matte Custom Colour Paint.

Basin Ceramic top with intergrated basin

Handle Choice of Aspect or Arc Handle

Origin New Zealand made cabinetry.

Features • Bevelled edge design.

- 1 Drawer with soft-close & Aspect or Arc Handle.
- · Ceramic top with gently sloping intergrated basin
- $\ensuremath{\bullet}$  The paint used on our products is polyurethane or

UV based.

## **TECHNICAL DRAWINGS**

### Front



#### Side



#### **Top Down**



## **Ceramic Top (Front On)**



#### **NOTES**

\*Additional Cost. Accessories not included. Drawing indicates the technical measurement only and is not a reflection of how the product will look. Sizes are nominal only. All drawings in millimeters. Drawings not to scale. May 2025.