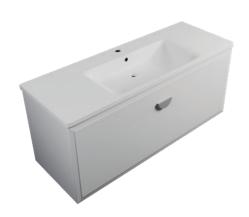

#### **DESCRIPTION**

Eden 1210, 1 Drawer Wall-Hung Vanity

#### **PRODUCT CODE**

EDN121DWH/ EDN121DWHCC

Dimensions W 1210 x H 515 x D 465 (mm)

Finishes Matte White or Matte Custom Colour Paint.

Basin Ceramic top with intergrated basin

Handle Choice of Aspect or Arc Handle

Origin New Zealand made cabinetry.

Features • Bevelled edge design.

- 1 Drawer with soft-close & Aspect or Arc Handle.
- · Ceramic top with gently sloping intergrated basin
- $\ensuremath{\bullet}$  The paint used on our products is polyurethane or