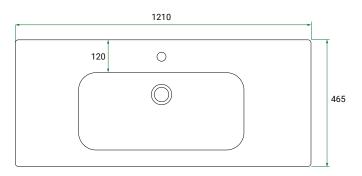

## **Ceramic Top (Front On)**

#### **PRODUCT CODE**

EDN121DWH/ EDN121DWHCC

Dimensions W 1210 x H 515 x D 465 (mm)

Finishes Matte White or Matte Custom Colour Paint.

Basin Ceramic top with intergrated basin

Handle Choice of Aspect or Arc Handle