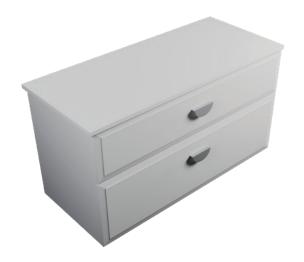

### **DESCRIPTION**

Eden 1010, 2 Drawers Wall-Hung Vanity

### **PRODUCT CODE**

EDN101D2WHSS / EDN101D2WHSSCC

Dimensions W 1010 x H 610 x D 465 (mm)

Finishes Matte White or Matte Custom Colour Paint.

Top White Kordura (Matte)

Basin Choice of Basin

Handle Choice of Aspect or Arc Handle

Origin New Zealand made cabinetry.

Features • Bevelled edge design.

- 2 Drawer with soft-close & Aspect or Arc Handle.
- Ceramic top with gently sloping intergrated basin
- The paint used on our products is polyurethane or