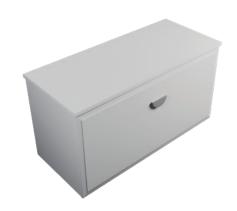

### **DESCRIPTION**

Eden 1010, 1 Drawer Wall-Hung Vanity

### **PRODUCT CODE**

EDN101DWHSS / EDN101DWHSSCC

Dimensions W 1010  $\times$  H 520  $\times$  D 465  $\times$  (mm)

Finishes Matte White or Matte Custom Colour Paint.

Top White Kordura (Matte)

Basin Choice of Basin

Handle Choice of Aspect or Arc Handle

Origin New Zealand made cabinetry.

Features • Bevelled edge design.

• 1 Drawer with soft-close & Aspect or Arc Handle.

• Ceramic top with gently sloping intergrated basin