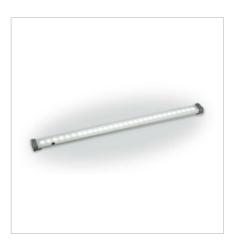

# **LED STRIP LIGHTS**

### DESCRIPTION

Concealed LED Lighting, 845mm

## FEATURES

- Dimensions W 845 x H 19 x D 30 mm
- To be added underneath vanities that are under 1500mm wide
- Surface mounting type, screw fixing, fixings included
- Made of Aluminium and acrylic
- White colour temperature
- 15W, 4100K
- IP44 rated conforms to CE and ROHS standards