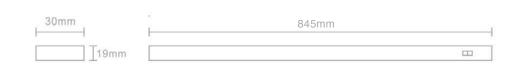

### **TECHNICAL DRAWINGS**

#### INSTALLATION

Ø8mm hole for wire

#### NOTES

Drawing indicates the technical measurement only and is not a reflection of how the unit will look. Sizes are nominal only. All drawings in millimeters. Drawings not to scale. August 2019.