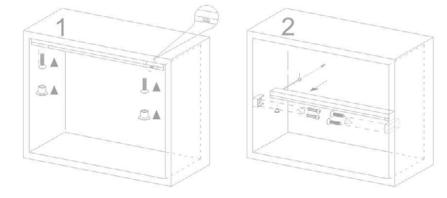

# **LED STRIP LIGHTS**

### DESCRIPTION

Concealed LED Lighting, 845mm



## PRODUCT CODE

EXLED845



## FEATURES

- Dimensions W 845 x H 19 x D 30 mm
- To be added underneath vanities that are under 1500mm wide
- Surface mounting type, screw fixing, fixings included
- Made of Aluminium and acrylic
- White colour temperature
- 15W, 4100K
- IP44 rated conforms to CE and ROHS standards



### **TECHNICAL DRAWINGS**



#### INSTALLATION



Ø8mm hole for wire

#### NOTES

Drawing indicates the technical measurement only and is not a reflection of how the unit will look. Sizes are nominal only. All drawings in millimeters. Drawings not to scale. August 2019.