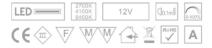

#### **FEATURES**

- Dimensions W 1690 x H 19 x D 30 mm
- To be added underneath vanities that are 1500mm+ wide
- Surface mounting type, screw fixing, fixings included
- Made of Aluminium and acrylic
- White colour temperature
- 15W, 4100K
- IP44 rated conforms to CE and ROHS standards