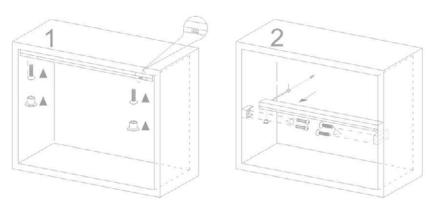

#### **INSTALLATION**

Ø8mm hole for wire

## **NOTES**

Drawing indicates the technical measurement only and is not a reflection of how the unit will look. Sizes are nominal only. All drawings in millimeters. Drawings not to scale. August 2019.