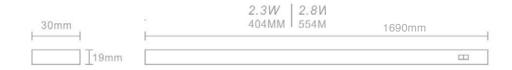

#### **FEATURES**

- Dimensions W 1690 x H 19 x D 30 mm
- To be added underneath vanities that are 1500mm+ wide
- Surface mounting type, screw fixing, fixings included
- Made of Aluminium and acrylic
- White colour temperature
- 15W, 4100K
- IP44 rated conforms to CE and ROHS standards

### **TECHNICAL DRAWINGS**