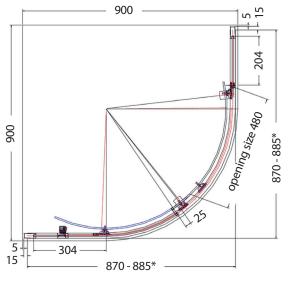

#### NOTES

^Package includes shower door & return, 2-sided acrylic wall liner, shower tray (BSF-9090R) with 2 upstands, easy clean waste and glue pack. If a liner or upstands are required – these are custom-made and are supplied after wall-to-wall GIB measurements have been provided. Drawing indicates the technical measurement only and is not a reflection of how the unit will look. Sizes are nominal only. All drawings in millimeters. Drawings not to scale. September 2019.