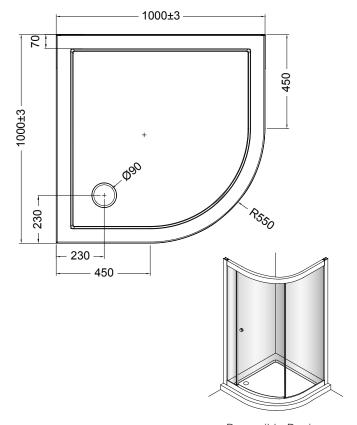

## **TECHNICAL DRAWINGS**

Quadrant Sliding Shower Door (EQ1000)

\*(15mm adjustment for easy fitting per panel)

Shower Tray (BSF-1000R)

Reversible Design (left or right corner entry)

# NOTES

^Package includes shower door & return, 2-sided acrylic wall liner, shower tray (BSF-1000R) with 2 upstands, easy clean waste and glue pack. If a liner or upstands are required – these are custom-made and are supplied after wall-to-wall GIB measurements have been provided. Drawing indicates the technical measurement only and is not a reflection of how the unit will look. Sizes are nominal only. All drawings in millimeters. Drawings not to scale. September 2019.