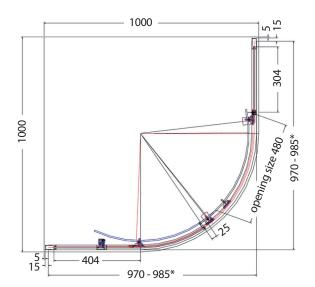

## **TECHNICAL DRAWINGS**

Quadrant Sliding Shower Door (EQ1000)

\*(15mm adjustment for easy fitting per panel)

Shower Tray (BSF-1000R)

Reversible Design (left or right corner entry)

#### **FEATURES**

- Dimensions W1000 x H1950mm
- Door Entry W480mm
- Silver finish frame with clear glass.
- 15mm adjustment for easy fitting per panel.
- Single sliding door with frameless glass system.
- Reversible design for either left or right corner entry.
- 6mm toughened safety glass with 3M Ultimate Glass Protection System.
- Power Showerproof all shower screens and panels are laminated and treated to ensure the screen will not go damp or discolor, provides daily easy cleaning.
- Can be sold as shower door (EQ1000) only or in a package (LC100Q)^.