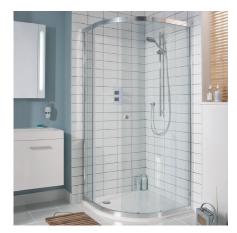

# Lucca Quadrant

## **DESCRIPTION**

Lucca Quadrant Sliding Shower - 1000mm

PRODUCT CODE EQ1000 / LC100Q

#### **FEATURES**

- Dimensions W1000 x H1950mm
- Door Entry W480mm
- Silver finish frame with clear glass.
- 15mm adjustment for easy fitting per panel.
- Single sliding door with frameless glass system.
- Reversible design for either left or right corner entry.
- 6mm toughened safety glass with 3M Ultimate Glass Protection System.
- Power Showerproof all shower screens and panels are laminated and treated to ensure the screen will not go damp or discolor, provides daily easy cleaning.
- Can be sold as shower door (EQ1000) only or in a package (LC100Q)^.