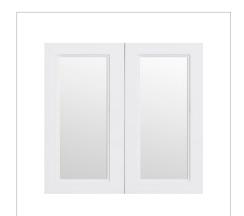

**DESCRIPTION** 

English Classic 775 Mirror Unit – 2 Doors, Matt White

PRODUCT CODE ENGM810

## **FEATURES**

- Dimensions W775 x H750 x D120mm
- Available in Matt White or in your choice of matt paint colour^.
- The paint used on our products is polyurethane or UV based. It is five times harder and more durable than lacquer finishes.
- Mirror Units can be joined together to suit larger sizes.
- Matches perfectly with our English Classic vanities & Burlington accessories range.