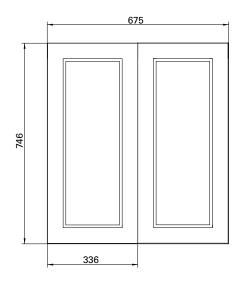

## **TECHNICAL DRAWINGS**

Front

Inside

## **FEATURES**

- Dimensions W675 x H750 x D120mm
- Available in Matt White or in your choice of matt paint colour^.
- The paint used on our products is polyurethane or UV based. It is five times harder and more durable than lacquer finishes.
- Mirror Units can be joined together to suit larger sizes.
- Matches perfectly with our English Classic vanities & Burlington accessories range.