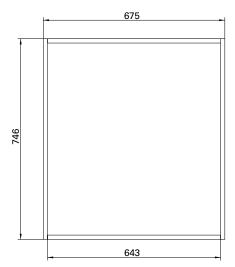

## **TECHNICAL DRAWINGS**

Front

Inside

## **FEATURES**

- Dimensions W675 x H750 x D120mm
- Available in Matt White or in your choice of matt paint colour^.
- The paint used on our products is polyurethane or UV based. It is five times harder and more durable than lacquer finishes.
- Mirror Units can be joined together to suit larger sizes.
- Matches perfectly with our English Classic vanities & Burlington accessories range.