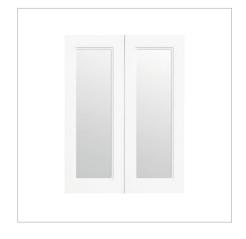

**DESCRIPTION** 

Burlington®
PRODUCT CODE

ENGM600

English Classic 565 Mirror Unit – 2 Doors, Matte English White

## **FEATURES**

- Dimensions W565 x H750 x D120mm
- Available in matte English White or in your choice of matte or satin paint colour^.
- The paint used on our products is polyurethane or UV based. It is five times harder and more durable than lacquer finishes.
- Mirror Units can be joined together to suit larger sizes.
- Matches perfectly with our English Classic vanities & Burlington accessories range.