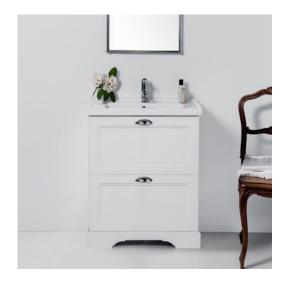

#### **FEATURES**

- Dimensions W600 x H892 x D485mm
- Available in single bowl: 600, 700, 800 and 1000mm widths
- Ceramic top with overflow from Europe.
- Cabinet features Edwardian design with matte English White paint finish or in your choice of custom matte paint colour^.
- The paint used on our products is polyurethane or UV based. It is five times harder and more durable than lacquer finishes.
- Soft-close drawers. New drawer heights offer storage variations.
- Traditional handles available in polished chrome, satin black, antique bronze or antique pewter.
- Matches perfectly with our Burlington tapware & accessories range.

P +64 3 343 0969 F +64 3 343 0967 BATH/

Burlington

**DESCRIPTION** 

English Classic 600 Floor Standing Vanity – 2 Drawer, Matte English White

PRODUCT CODE ENG60D2