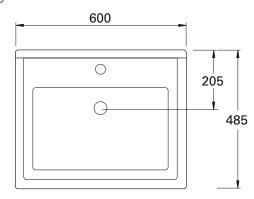

## **TECHNICAL DRAWINGS**

Top

Top Section

Front

## NOTES

Drawing indicates the technical measurement only and is not a reflection of how the unit will look. Sizes are nominal only. All drawings in millimeters. Drawings not to scale.