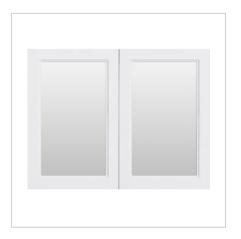

English Classic

DESCRIPTION English Classic 965 Mirror Unit - 2 Doors, Matt White

Burlington®

PRODUCT CODE ENGM100

## FEATURES

- Dimensions W965 x H750 x D120mm
- Available in Matt White or in your choice of matt paint colour^.
- The paint used on our products is polyurethane or UV based. It is five times harder and more durable than lacquer finishes.
- Mirror Units can be joined together to suit larger sizes.
- Matches perfectly with our English Classic vanities & Burlington accessories range.