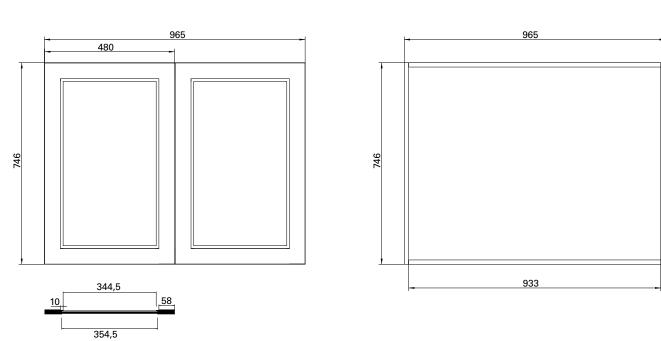

## FEATURES

- Dimensions W965 x H750 x D120mm
- Available in Matt White or in your choice of matt paint colour^.
- The paint used on our products is polyurethane or UV based. It is five times harder and more durable than lacquer finishes.
- Mirror Units can be joined together to suit larger sizes.
- Matches perfectly with our English Classic vanities & Burlington accessories range.

## PAINT FINISH\*

Matt White

Front

**TECHNICAL DRAWINGS** 

## NOTES

\*Non-stock item. ^15% surcharge applies on custom matt paint colour, 25% for matt black. Excludes accessories. Drawing indicates the technical measurement only and is not a reflection of how the unit will look. Sizes are nominal only. All drawings in millimeters. August 2019.