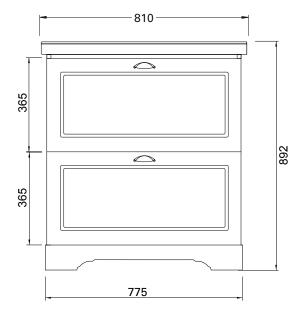

#### **FEATURES**

- Dimensions: W810 x H892 x D485 mm
- Available in widths 600, 700, 800 and 1000mm (single bowl) wall-hung or floor standing. Also available as a wall-hung cupboard.
- Ceramic top with overflow from Europe.
- Available in Satin White.
- White Paint The paint used on our products is polyurethane or UV based. It is five times harder and more durable than lacquer finishes.
- Soft-close drawers. New drawer heights offer storage variations.
- · Chrome handles.
- Cabinet features Edwardian details.
- Cabinetry made in New Zealand.
- Pair with the Burlington range of tapware and accessories.\*

#### **TECHNICAL DRAWINGS**

Top

Back of Basin

Front

Side