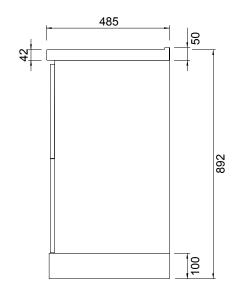

#### **FEATURES**

- Dimensions: W810 x H892 x D485 mm
- Available in widths 600, 700, 800 and 1000mm (single bowl) wall-hung or floor standing. Also available as a wall-hung cupboard.
- Ceramic top with overflow from Europe.
- Available in Satin White.
- White Paint The paint used on our products is polyurethane or UV based. It is five times harder and more durable than lacquer finishes.
- Soft-close drawers. New drawer heights offer storage variations.
- · Chrome handles.
- Cabinet features Edwardian details.
- Cabinetry made in New Zealand.
- Pair with the Burlington range of tapware and accessories.\*

#### **TECHNICAL DRAWINGS**

Top

Back of Basin

Front

Side