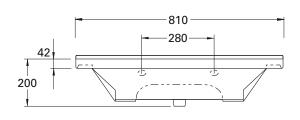

#### **TECHNICAL DRAWINGS**

Top

Back of Basin

Front

Side

#### **FEATURES**

- Dimensions: W810 x H892 x D485 mm
- Available in widths 600, 700, 800 and 1000mm (single bowl) wall-hung or floor standing. Also available as a wall-hung cupboard.
- Ceramic top with overflow from Europe.
- Available in Satin White.
- White Paint The paint used on our products is polyurethane or UV based. It is five times harder and more durable than lacquer finishes.
- Soft-close drawers. New drawer heights offer storage variations.
- · Chrome handles.
- Cabinet features Edwardian details.
- Cabinetry made in New Zealand.
- Pair with the Burlington range of tapware and accessories.\*