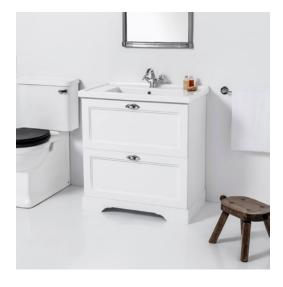

#### **DESCRIPTION**

English Classic 810 Floor Standing Vanity - 2 Drawer, Satin White

PRODUCT CODE

ENG810D2

#### **FEATURES**

- Dimensions: W810 x H892 x D485 mm
- Available in widths 600, 700, 800 and 1000mm (single bowl) wall-hung or floor standing. Also available as a wall-hung cupboard.
- Ceramic top with overflow from Europe.
- Available in Satin White.
- White Paint The paint used on our products is polyurethane or UV based. It is five times harder and more durable than lacquer finishes.
- Soft-close drawers. New drawer heights offer storage variations.
- · Chrome handles.
- Cabinet features Edwardian details.
- Cabinetry made in New Zealand.
- Pair with the Burlington range of tapware and accessories.\*

### **PAINT FINISH\***

Satin White