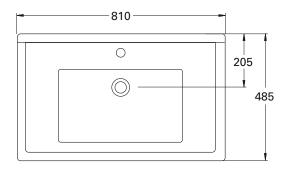

#### **TECHNICAL DRAWINGS**

Top

Back of Basin

Front

Side

#### **FEATURES**

- Dimensions: W810 x H892 x D485 mm
- Available in widths 600, 700, 800 and 1000mm (single bowl) wall-hung or floor standing. Also available as a wall-hung cupboard.
- Ceramic top with overflow from Europe.
- Available in Satin White.
- White Paint The paint used on our products is polyurethane or UV based. It is five times harder and more durable than lacquer finishes.
- Soft-close drawers. New drawer heights offer storage variations.
- · Chrome handles.
- Cabinet features Edwardian details.
- Cabinetry made in New Zealand.
- Pair with the Burlington range of tapware and accessories.\*