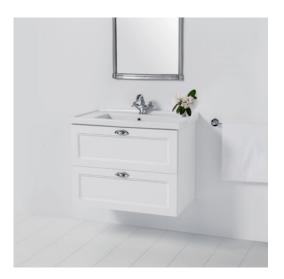

English Classic

DESCRIPTION

English Classic 810 Wall-Hung Vanity – 2 Drawer, Matte English White

Burlington

PRODUCT CODE ENG810D2WH

## FEATURES

- Dimensions: W810 x H632 x D485 mm
- Available in single bowl: 600, 700, 800 and 1000mm widths
- Ceramic top with overflow from Europe.
- Cabinet features Edwardian design with matte English White paint finish or in your choice of custom matte or satin paint colour^.
- The paint used on our products is polyurethane or UV based. It is five times harder and more durable than lacquer finishes.
- Soft-close drawers. New drawer heights offer storage variations.
- Traditional handles available in polished chrome, satin black, antique bronze or antique pewter.
- Matches perfectly with our Burlington tapware & accessories range.