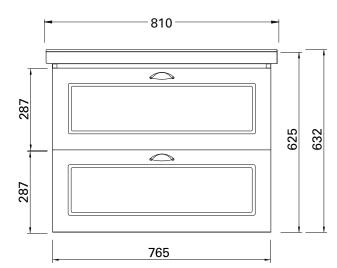

## FEATURES

- Dimensions: W810 x H632 x D485 mm
- Available in single bowl: 600, 700, 800 and 1000mm widths
- Ceramic top with overflow from Europe.
- Cabinet features Edwardian design with matte English White paint finish or in your choice of custom matte or satin paint colour^.
- The paint used on our products is polyurethane or UV based. It is five times harder and more durable than lacquer finishes.
- Soft-close drawers. New drawer heights offer storage variations.
- Traditional handles available in polished chrome, satin black, antique bronze or antique pewter.
- Matches perfectly with our Burlington tapware & accessories range.

# TECHNICAL DRAWINGS

Тор

Front

Top Section

Side

#### NOTES

Drawing indicates the technical measurement only and is not a reflection of how the unit will look. Sizes are nominal only. All drawings in millimeters. Drawings not to scale.