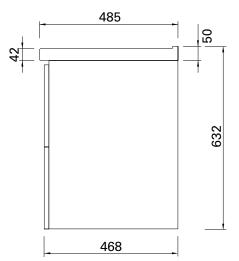

## FEATURES

- Dimensions: W810 x H632 x D485 mm
- Available in single bowl: 600, 700, 800 and 1000mm widths
- Ceramic top with overflow from Europe.
- Cabinet features Edwardian design with matte English White paint finish or in your choice of custom matte or satin paint colour^.
- The paint used on our products is polyurethane or UV based. It is five times harder and more durable than lacquer finishes.
- Soft-close drawers. New drawer heights offer storage variations.
- Traditional handles available in polished chrome, satin black, antique bronze or antique pewter.
- Matches perfectly with our Burlington tapware & accessories range.

# TECHNICAL DRAWINGS

Тор

Front

Top Section

Side

#### NOTES

Drawing indicates the technical measurement only and is not a reflection of how the unit will look. Sizes are nominal only. All drawings in millimeters. Drawings not to scale.