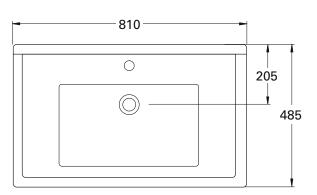

# TECHNICAL DRAWINGS

Тор

Front

Top Section

Side

#### NOTES

Drawing indicates the technical measurement only and is not a reflection of how the unit will look. Sizes are nominal only. All drawings in millimeters. Drawings not to scale.