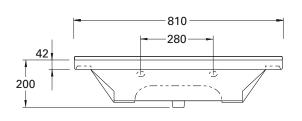

#### **TECHNICAL DRAWINGS**

Top

Back of Basin

Front

Side

#### **FEATURES**

- Dimensions: W810 x H632 x D485 mm
- Available in widths 600, 700, 800 and 1000mm (single bowl) wall-hung or floor standing. Also available as a wall-hung cupboard.
- Ceramic top with overflow from Europe.
- Available in Satin White.
- White Paint The paint used on our products is polyurethane or UV based. It is five times harder and more durable than lacquer finishes.
- Soft-close drawers. New drawer heights offer storage variations.
- Chrome handles.
- Cabinet features Edwardian details.
- Cabinetry made in New Zealand.
- Pair with the Burlington range of tapware and accessories.\*