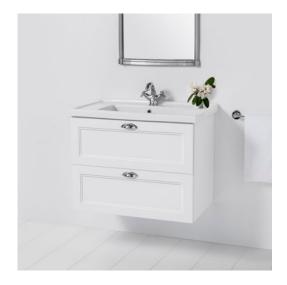

#### **DESCRIPTION**

English Classic 810 Wall-Hung Vanity - 2 Drawer, Satin White

**PRODUCT CODE** 

ENG810D2WH

#### **FEATURES**

- Dimensions: W810 x H632 x D485 mm
- Available in widths 600, 700, 800 and 1000mm (single bowl) wall-hung or floor standing. Also available as a wall-hung cupboard.
- Ceramic top with overflow from Europe.
- Available in Satin White.
- White Paint The paint used on our products is polyurethane or UV based. It is five times harder and more durable than lacquer finishes.
- Soft-close drawers. New drawer heights offer storage variations.
- Chrome handles.
- Cabinet features Edwardian details.
- Cabinetry made in New Zealand.
- Pair with the Burlington range of tapware and accessories.\*