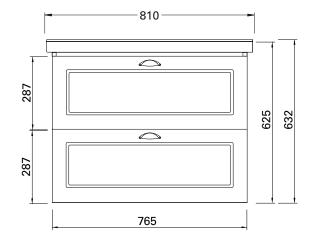

#### **TECHNICAL DRAWINGS**

Top

Back of Basin

Front

Side

#### **FEATURES**

- Dimensions: W810 x H632 x D485 mm
- Available in widths 600, 700, 800 and 1000mm (single bowl) wall-hung or floor standing. Also available as a wall-hung cupboard.
- Ceramic top with overflow from Europe.
- Available in Satin White.
- White Paint The paint used on our products is polyurethane or UV based. It is five times harder and more durable than lacquer finishes.
- Soft-close drawers. New drawer heights offer storage variations.
- Chrome handles.
- Cabinet features Edwardian details.
- Cabinetry made in New Zealand.
- Pair with the Burlington range of tapware and accessories.\*