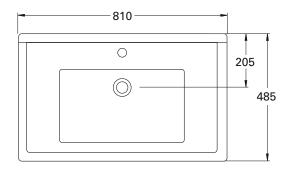

#### **TECHNICAL DRAWINGS**

Top

Back of Basin

Front

Side

#### **FEATURES**

- Dimensions: W810 x H632 x D485 mm
- Available in widths 600, 700, 800 and 1000mm (single bowl) wall-hung or floor standing. Also available as a wall-hung cupboard.
- Ceramic top with overflow from Europe.
- Available in Satin White.
- White Paint The paint used on our products is polyurethane or UV based. It is five times harder and more durable than lacquer finishes.
- Soft-close drawers. New drawer heights offer storage variations.
- Chrome handles.
- Cabinet features Edwardian details.
- Cabinetry made in New Zealand.
- Pair with the Burlington range of tapware and accessories.\*