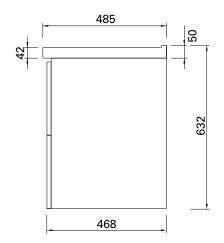

- Ceramic top with overflow from Europe.
- Available in Satin White.
- White Paint The paint used on our products is polyurethane or UV based. It is five times harder and more durable than lacquer finishes.
- Soft-close drawers. New drawer heights offer storage variations.
- Chrome handles.
- Cabinet features Edwardian details.
- Cabinetry made in New Zealand.
- Pair with the Burlington range of tapware and accessories.\*

### **PAINT FINISH\***



Satin White

#### **NOTES**

\*Non-stock item. Excludes tap ware & accessories. See reverse page for technical drawings.



F +64 9 309 9343

# **English Classic**



# **DESCRIPTION**

English Classic 810 Wall-Hung Vanity – 2 Drawer, Satin White

**PRODUCT CODE** 

ENG810D2WH

#### **TECHNICAL DRAWINGS**

Top



Back of Basin



Front



Side



# **NOTES**