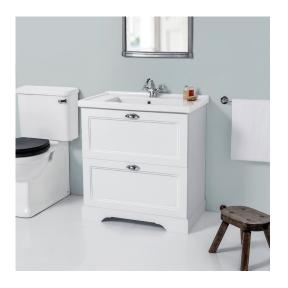

English Classic

DESCRIPTION English Classic 810 Floor Standing Vanity - 2 Drawer, Matt White

PRODUCT CODE ENG810D2

### **FEATURES**

- Dimensions: W810 x H892 x D485 mm
- Available in single bowl: 600, 700, 800 and 1000mm widths
- Ceramic top with overflow from Europe.
- Cabinet features Edwardian design with Matt White paint finish or in your choice of matt paint colour^.
- The paint used on our products is polyurethane or UV based. It is five times harder and more durable than lacquer finishes.
- Soft-close drawers. New drawer heights offer storage variations.
- Traditional handles available in polished chrome, satin black, antique bronze or antique pewter.
- Matches perfectly with our Burlington tapware & accessories range.