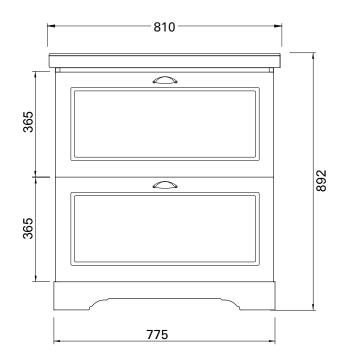

### **FEATURES**

- Dimensions: W810 x H892 x D485 mm
- Available in single bowl: 600, 700, 800 and 1000mm widths
- Ceramic top with overflow from Europe.
- Cabinet features Edwardian design with Matt White paint finish or in your choice of matt paint colour^.
- The paint used on our products is polyurethane or UV based. It is five times harder and more durable than lacquer finishes.
- Soft-close drawers. New drawer heights offer storage variations.
- Traditional handles available in polished chrome, satin black, antique bronze or antique pewter.
- Matches perfectly with our Burlington tapware & accessories range.

# TECHNICAL DRAWINGS

Тор

Top Section

Side

Front

## NOTES

Drawing indicates the technical measurement only and is not a reflection of how the unit will look. Sizes are nominal only. All drawings in millimeters. Drawings not to scale.