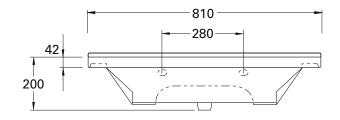

# TECHNICAL DRAWINGS

Тор

Top Section

Side

Front

## NOTES

Drawing indicates the technical measurement only and is not a reflection of how the unit will look. Sizes are nominal only. All drawings in millimeters. Drawings not to scale.