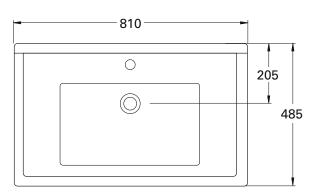

# TECHNICAL DRAWINGS

Тор

Top Section

Side

Front

## NOTES

Drawing indicates the technical measurement only and is not a reflection of how the unit will look. Sizes are nominal only. All drawings in millimeters. Drawings not to scale.