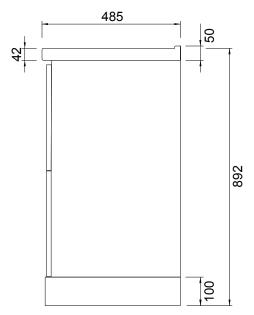

### **FEATURES**

- Dimensions: W810 x H892 x D485 mm
- Available in single bowl: 600, 700, 800 and 1000mm widths
- Ceramic top with overflow from Europe.
- Cabinet features Edwardian design with Matt White paint finish or in your choice of matt paint colour^.
- The paint used on our products is polyurethane or UV based. It is five times harder and more durable than lacquer finishes.
- Soft-close drawers. New drawer heights offer storage variations.
- Traditional handles available in polished chrome, satin black, antique bronze or antique pewter.
- Matches perfectly with our Burlington tapware & accessories range.

# TECHNICAL DRAWINGS

Тор

Top Section

Side

Front

## NOTES

Drawing indicates the technical measurement only and is not a reflection of how the unit will look. Sizes are nominal only. All drawings in millimeters. Drawings not to scale.