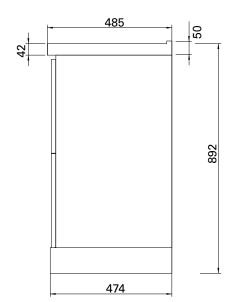

### **TECHNICAL DRAWINGS**

Top

Back of Basin

Front Side

### **NOTES**

Drawing indicates the technical measurement only and is not a reflection of how the unit will look. Sizes are nominal only. All drawings in millimeters. Drawings not to scale.