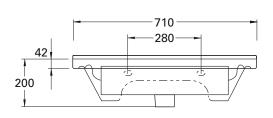

### **TECHNICAL DRAWINGS**

Top

Back of Basin

Front Side

### **NOTES**

Drawing indicates the technical measurement only and is not a reflection of how the unit will look. Sizes are nominal only. All drawings in millimeters. Drawings not to scale.