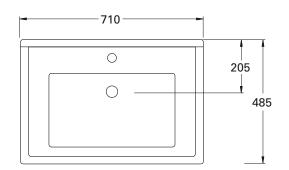

### **TECHNICAL DRAWINGS**

Top

Back of Basin

Front Side

### **NOTES**

Drawing indicates the technical measurement only and is not a reflection of how the unit will look. Sizes are nominal only. All drawings in millimeters. Drawings not to scale.