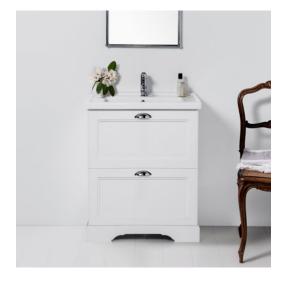

### **DESCRIPTION**

PRODUCT CODE

English Classic 700 Floor Standing Vanity - 2 Drawer, Satin White

ENG70D2

#### **FEATURES**

- Dimensions: W710 x H892 x D485 mm
- Available in widths 600, 700, 800 and 1000mm (single bowl) wall-hung or floor standing. Also available as a wall-hung cupboard.
- Ceramic top with overflow from Europe.
- Available in Satin White.
- White Paint The paint used on our products is polyurethane or UV based. It is five times harder and more durable than lacquer finishes.
- Soft-close drawers. New drawer heights offer storage variations.
- Chrome handles.
- Cabinet features Edwardian details.
- Cabinetry made in New Zealand.
- Pair with the Burlington range of tapware and accessories.\*