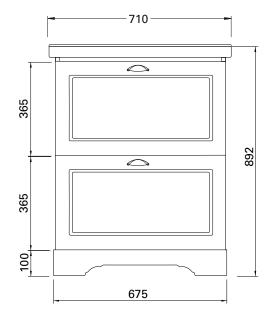

#### **FEATURES**

- Dimensions: W710 x H892 x D485 mm
- Available in widths 600, 700, 800 and 1000mm (single bowl) wall-hung or floor standing. Also available as a wall-hung cupboard.
- Ceramic top with overflow from Europe.
- Available in Satin White.
- White Paint The paint used on our products is polyurethane or UV based. It is five times harder and more durable than lacquer finishes.
- Soft-close drawers. New drawer heights offer storage variations.
- Chrome handles.
- Cabinet features Edwardian details.
- Cabinetry made in New Zealand.
- Pair with the Burlington range of tapware and accessories.\*

### **TECHNICAL DRAWINGS**

Top

Back of Basin

Front Side

### **NOTES**

Drawing indicates the technical measurement only and is not a reflection of how the unit will look. Sizes are nominal only. All drawings in millimeters. Drawings not to scale.