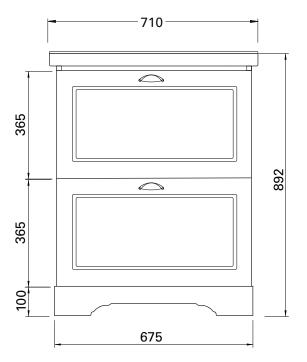

### **FEATURES**

- Dimensions: W710 x H892 x D485 mm
- Available in single bowl: 600, 700, 800 and 1000mm widths
- Ceramic top with overflow from Europe.
- Cabinet features Edwardian design with Matt White paint finish or in your choice of matt paint colour^.
- The paint used on our products is polyurethane or UV based. It is five times harder and more durable than lacquer finishes.
- Soft-close drawers. New drawer heights offer storage variations.
- Traditional handles available in polished chrome, satin black, antique bronze or antique pewter.
- Matches perfectly with our Burlington tapware & accessories range.

# **TECHNICAL DRAWINGS**

Top

Top Section

Front

Side

# NOTES

Drawing indicates the technical measurement only and is not a reflection of how the unit will look. Sizes are nominal only. All drawings in millimeters. Drawings not to scale.