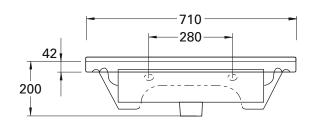

# **TECHNICAL DRAWINGS**

Top

Top Section

Front

Side

# NOTES

Drawing indicates the technical measurement only and is not a reflection of how the unit will look. Sizes are nominal only. All drawings in millimeters. Drawings not to scale.