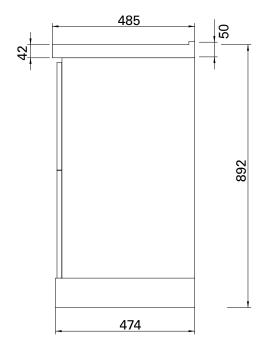

### **FEATURES**

- Dimensions: W710 x H892 x D485 mm
- Available in single bowl: 600, 700, 800 and 1000mm widths
- Ceramic top with overflow from Europe.
- Cabinet features Edwardian design with Matt White paint finish or in your choice of matt paint colour^.
- The paint used on our products is polyurethane or UV based. It is five times harder and more durable than lacquer finishes.
- Soft-close drawers. New drawer heights offer storage variations.
- Traditional handles available in polished chrome, satin black, antique bronze or antique pewter.
- Matches perfectly with our Burlington tapware & accessories range.

# **TECHNICAL DRAWINGS**

Top

Top Section

Front

Side

# NOTES

Drawing indicates the technical measurement only and is not a reflection of how the unit will look. Sizes are nominal only. All drawings in millimeters. Drawings not to scale.