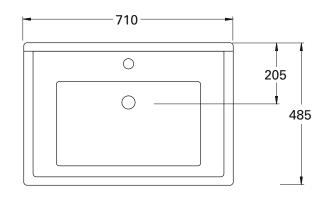

# **TECHNICAL DRAWINGS**

Top

Top Section

Front

Side

# NOTES

Drawing indicates the technical measurement only and is not a reflection of how the unit will look. Sizes are nominal only. All drawings in millimeters. Drawings not to scale.