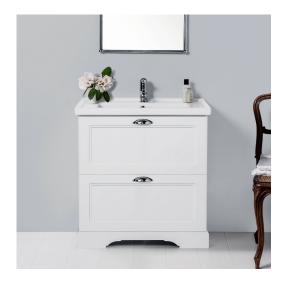

DESCRIPTION

PRODUCT CODE

ENG70D2

Burlington

P +64 3 343 0969 F +64 3 343 0967

**DESCRIPTION** 

English Classic 700 Floor Standing Vanity – 2 Drawer, Matt White

Burlington

PRODUCT CODE

ENG70D2

### **FEATURES**

- Dimensions: W710 x H892 x D485 mm
- Available in single bowl: 600, 700, 800 and 1000mm widths
- Ceramic top with overflow from Europe.
- Cabinet features Edwardian design with Matt White paint finish or in your choice of matt paint colour^.
- The paint used on our products is polyurethane or UV based. It is five times harder and more durable than lacquer finishes.
- Soft-close drawers. New drawer heights offer storage variations.
- Traditional handles available in polished chrome, satin black, antique bronze or antique pewter.
- Matches perfectly with our Burlington tapware & accessories range.