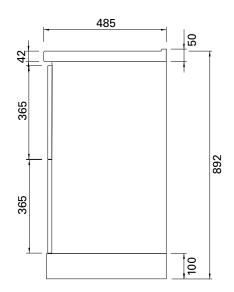

#### **FEATURES**

- Dimensions: W600 x H892 x D485 mm
- Available in widths 600, 700, 800 and 1000mm (single bowl) wall-hung or floor standing. Also available as a wall-hung cupboard.
- Ceramic top with overflow from Europe.
- Available in Satin White.
- White Paint The paint used on our products is polyurethane or UV based. It is five times harder and more durable than lacquer finishes.
- Soft-close drawers. New drawer heights offer storage variations.
- Chrome handles.
- Cabinet features Edwardian details.
- Cabinetry made in New Zealand.
- Pair with the Burlington range of tapware and accessories.\*

#### **TECHNICAL DRAWINGS**

Top

Back of Basin

Front

Side

#### **NOTES**

Drawing indicates the technical measurement only and is not a reflection of how the unit will look. Sizes are nominal only. All drawings in millimeters. Drawings not to scale.