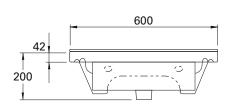

#### **TECHNICAL DRAWINGS**

Top

Back of Basin

Front

Side

#### **NOTES**

Drawing indicates the technical measurement only and is not a reflection of how the unit will look. Sizes are nominal only. All drawings in millimeters. Drawings not to scale.