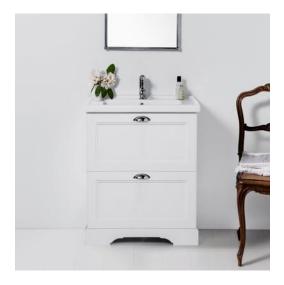

#### **DESCRIPTION**

PRODUCT CODE

English Classic 600 Floor Standing Vanity - 2 Drawer, Satin White

ENG60D2

#### **FEATURES**

- Dimensions: W600 x H892 x D485 mm
- Available in widths 600, 700, 800 and 1000mm (single bowl) wall-hung or floor standing. Also available as a wall-hung cupboard.
- Ceramic top with overflow from Europe.
- Available in Satin White.
- White Paint The paint used on our products is polyurethane or UV based. It is five times harder and more durable than lacquer finishes.
- Soft-close drawers. New drawer heights offer storage variations.
- Chrome handles.
- Cabinet features Edwardian details.
- Cabinetry made in New Zealand.
- Pair with the Burlington range of tapware and accessories.\*

#### **DESCRIPTION**

English Classic 600 Floor Standing Vanity – 2 Drawer, Satin White

**PRODUCT CODE** 

ENG60D2