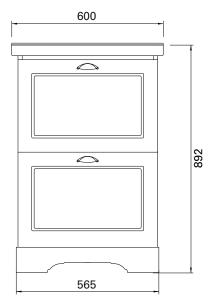

#### **FEATURES**

- Dimensions: W600 x H892 x D485 mm
- Available in widths 600, 700, 800 and 1000mm (single bowl) wall-hung or floor standing. Also available as a wall-hung cupboard.
- Ceramic top with overflow from Europe.
- Available in Satin White.
- White Paint The paint used on our products is polyurethane or UV based. It is five times harder and more durable than lacquer finishes.
- Soft-close drawers. New drawer heights offer storage variations.
- Chrome handles.
- Cabinet features Edwardian details.
- Cabinetry made in New Zealand.
- Pair with the Burlington range of tapware and accessories.\*

#### **TECHNICAL DRAWINGS**

Top

Back of Basin

Front

Side

#### **NOTES**

Drawing indicates the technical measurement only and is not a reflection of how the unit will look. Sizes are nominal only. All drawings in millimeters. Drawings not to scale.