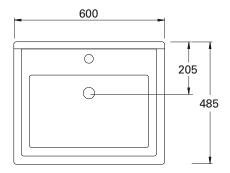

#### **TECHNICAL DRAWINGS**

Top

Back of Basin

Front

Side

#### **NOTES**

Drawing indicates the technical measurement only and is not a reflection of how the unit will look. Sizes are nominal only. All drawings in millimeters. Drawings not to scale.