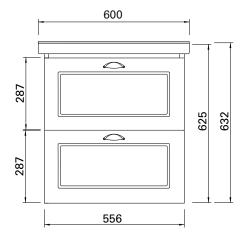

#### **FEATURES**

- Dimensions: W600 x H632 x D485 mm
- Available in widths 600, 700, 800 and 1000mm (single bowl) wall-hung or floor standing. Also available as a wall-hung cupboard.
- Ceramic top with overflow from Europe.
- Available in Satin White.
- White Paint The paint used on our products is polyurethane or UV based. It is five times harder and more durable than lacquer finishes.
- Soft-close drawers. New drawer heights offer storage variations.
- Chrome handles.
- Cabinet features Edwardian details.
- Cabinetry made in New Zealand.
- Pair with the Burlington range of tapware and accessories.\*

### **TECHNICAL DRAWINGS**

Top

Back of Basin

Front

Side