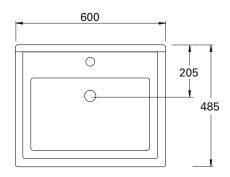

#### **FEATURES**

- Dimensions: W600 x H632 x D485 mm
- Available in widths 600, 700, 800 and 1000mm (single bowl) wall-hung or floor standing. Also available as a wall-hung cupboard.
- Ceramic top with overflow from Europe.
- Available in Satin White.
- White Paint The paint used on our products is polyurethane or UV based. It is five times harder and more durable than lacquer finishes.
- Soft-close drawers. New drawer heights offer storage variations.
- Chrome handles.
- Cabinet features Edwardian details.
- Cabinetry made in New Zealand.
- Pair with the Burlington range of tapware and accessories.\*

### **TECHNICAL DRAWINGS**

Top

Back of Basin

Front

Side