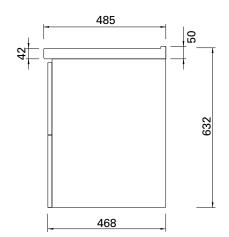

# **English Classic**

### **DESCRIPTION**

English Classic 600 Wall-Hung Vanity – 2 Drawer, Satin White

**PRODUCT CODE** 

ENG60D2WH

### **TECHNICAL DRAWINGS**

Top

Back of Basin

Front

Side