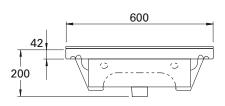

#### **FEATURES**

- Dimensions: W600 x H632 x D485 mm
- Available in widths 600, 700, 800 and 1000mm (single bowl) wall-hung or floor standing. Also available as a wall-hung cupboard.
- Ceramic top with overflow from Europe.
- Available in Satin White.
- White Paint The paint used on our products is polyurethane or UV based. It is five times harder and more durable than lacquer finishes.
- Soft-close drawers. New drawer heights offer storage variations.
- Chrome handles.
- Cabinet features Edwardian details.
- Cabinetry made in New Zealand.
- Pair with the Burlington range of tapware and accessories.\*

### **TECHNICAL DRAWINGS**

Top

Back of Basin

Front

Side