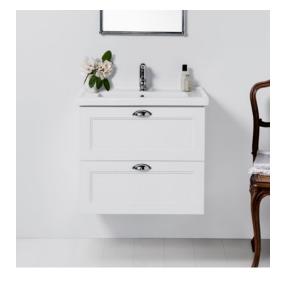

### **DESCRIPTION**

English Classic 600 Wall-Hung Vanity - 2 Drawer, Satin White

PRODUCT CODE

ENG60D2WH

#### **FEATURES**

- Dimensions: W600 x H632 x D485 mm
- Available in widths 600, 700, 800 and 1000mm (single bowl) wall-hung or floor standing. Also available as a wall-hung cupboard.
- Ceramic top with overflow from Europe.
- Available in Satin White.
- White Paint The paint used on our products is polyurethane or UV based. It is five times harder and more durable than lacquer finishes.
- Soft-close drawers. New drawer heights offer storage variations.
- Chrome handles.
- Cabinet features Edwardian details.
- Cabinetry made in New Zealand.
- Pair with the Burlington range of tapware and accessories.\*

### **DESCRIPTION**

English Classic 600 Wall-Hung Vanity – 2 Drawer, Satin White

**PRODUCT CODE** 

ENG60D2WH