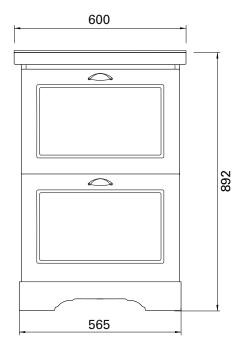

#### **FEATURES**

- Dimensions W600 x H892 x D485mm
- Available in single bowl: 600, 700, 800 and 1000mm widths
- Ceramic top with overflow from Europe.
- Cabinet features Edwardian design with Matt White paint finish or in your choice of matt paint colour^.
- The paint used on our products is polyurethane or UV based. It is five times harder and more durable than lacquer finishes.
- Soft-close drawers. New drawer heights offer storage variations.
- Traditional handles available in polished chrome, satin black, antique bronze or antique pewter.
- Matches perfectly with our Burlington tapware & accessories range.

# **TECHNICAL DRAWINGS**

Top

Top Section

Front Side

# NOTES

Drawing indicates the technical measurement only and is not a reflection of how the unit will look. Sizes are nominal only. All drawings in millimeters. Drawings not to scale.