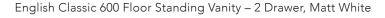

P +64 3 343 0969 F +64 3 343 0967

**DESCRIPTION** 

English Classic 600 Floor Standing Vanity – 2 Drawer, Matt White

#### **FEATURES**

- Dimensions W600 x H892 x D485mm
- Available in single bowl: 600, 700, 800 and 1000mm widths
- Ceramic top with overflow from Europe.
- Cabinet features Edwardian design with Matt White paint finish or in your choice of matt paint colour^.
- The paint used on our products is polyurethane or UV based. It is five times harder and more durable than lacquer finishes.
- Soft-close drawers. New drawer heights offer storage variations.
- Traditional handles available in polished chrome, satin black, antique bronze or antique pewter.
- Matches perfectly with our Burlington tapware & accessories range.