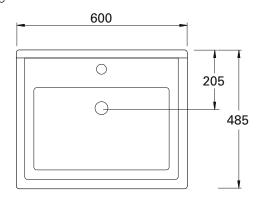

# **TECHNICAL DRAWINGS**

Top

Top Section

Front Side

# NOTES

Drawing indicates the technical measurement only and is not a reflection of how the unit will look. Sizes are nominal only. All drawings in millimeters. Drawings not to scale.