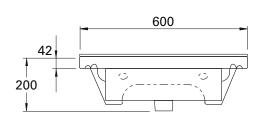

# **TECHNICAL DRAWINGS**

Top

Top Section

Front Side

# NOTES

Drawing indicates the technical measurement only and is not a reflection of how the unit will look. Sizes are nominal only. All drawings in millimeters. Drawings not to scale.