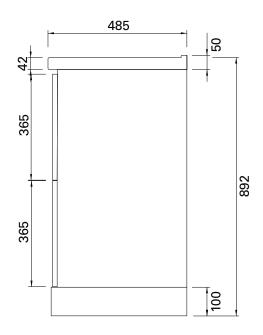

# **TECHNICAL DRAWINGS**

Top

Top Section

Front Side

# NOTES

Drawing indicates the technical measurement only and is not a reflection of how the unit will look. Sizes are nominal only. All drawings in millimeters. Drawings not to scale.