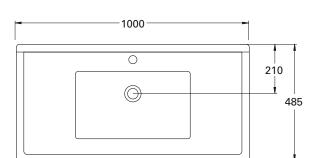

#### **TECHNICAL DRAWINGS**

Top

Back of Basin

Front

Side

## **NOTES**

Drawing indicates the technical measurement only and is not a reflection of how the unit will look. Sizes are nominal only. All drawings in millimeters. Drawings not to scale.