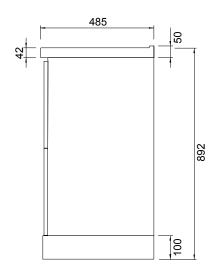

#### **FEATURES**

- Dimensions: W1000 x H892 x D485 mm
- Available in widths 600, 700, 800 and 1000mm (single bowl) wall-hung or floor standing. Also available as a wall-hung cupboard.
- Ceramic top with overflow from Europe.
- Available in Satin White.
- White Paint The paint used on our products is polyurethane or UV based. It is five times harder and more durable than lacquer finishes.
- Soft-close drawers. New drawer heights offer storage variations.
- Chrome handles.
- Cabinet features Edwardian details.
- Cabinetry made in New Zealand.
- Pair with the Burlington range of tapware and accessories.\*

#### **TECHNICAL DRAWINGS**

Top

Back of Basin

Front

Side

## **NOTES**

Drawing indicates the technical measurement only and is not a reflection of how the unit will look. Sizes are nominal only. All drawings in millimeters. Drawings not to scale.