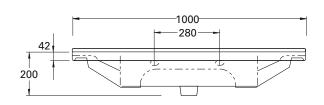

#### **TECHNICAL DRAWINGS**

Top

Back of Basin

Front

Side

## **NOTES**

Drawing indicates the technical measurement only and is not a reflection of how the unit will look. Sizes are nominal only. All drawings in millimeters. Drawings not to scale.