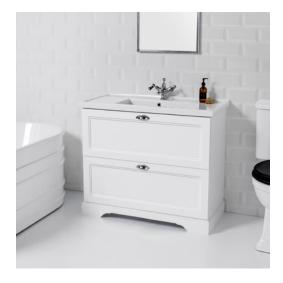

#### DESCRIPTION

English Classic 1000 Floor Standing Vanity – 2 Drawer, Satin White

PRODUCT CODE

ENG100D2

#### **FEATURES**

- Dimensions: W1000 x H892 x D485 mm
- Available in widths 600, 700, 800 and 1000mm (single bowl) wall-hung or floor standing. Also available as a wall-hung cupboard.
- Ceramic top with overflow from Europe.
- Available in Satin White.
- White Paint The paint used on our products is polyurethane or UV based. It is five times harder and more durable than lacquer finishes.
- Soft-close drawers. New drawer heights offer storage variations.
- Chrome handles.
- Cabinet features Edwardian details.
- Cabinetry made in New Zealand.
- Pair with the Burlington range of tapware and accessories.\*