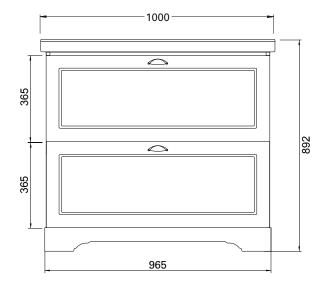

#### **FEATURES**

- Dimensions: W1000 x H892 x D485 mm
- Available in widths 600, 700, 800 and 1000mm (single bowl) wall-hung or floor standing. Also available as a wall-hung cupboard.
- Ceramic top with overflow from Europe.
- Available in Satin White.
- White Paint The paint used on our products is polyurethane or UV based. It is five times harder and more durable than lacquer finishes.
- Soft-close drawers. New drawer heights offer storage variations.
- Chrome handles.
- Cabinet features Edwardian details.
- Cabinetry made in New Zealand.
- Pair with the Burlington range of tapware and accessories.\*

#### **TECHNICAL DRAWINGS**

Top

Back of Basin

Front

Side

## **NOTES**

Drawing indicates the technical measurement only and is not a reflection of how the unit will look. Sizes are nominal only. All drawings in millimeters. Drawings not to scale.