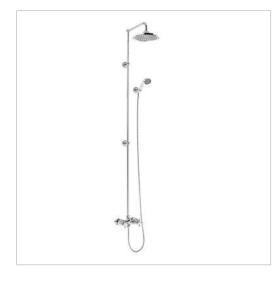

### **DESCRIPTION**

Eden Thermostatic Shower with Extended Rigid Riser and 6" or 9" Shower Head

PRODUCT CODE EF2S.EXT / V16 / V17

### **FEATURES**

- Dimensions W225 x H1903 x D355 mm
- Eden Thermostatic Exposed Shower Bar Valve Two Outlet, Swivel Shower Arm, Handset & Holder with Hose with Extended Rigid Riser and 6" or 9" Shower Head
- Traditional brass body, Claremont handles, with ceramic indices
- Adjustable wall bracket, 1500mm shower hose, and handset with ceramic handle
- 18mm diameter vertical brass shower riser
- 355mm adjustable swivel shower arm
- Shower head has anti-limescale silicon nipples.
- Large bore shower hose (11mm)
- Hot & cold inlet 15mm