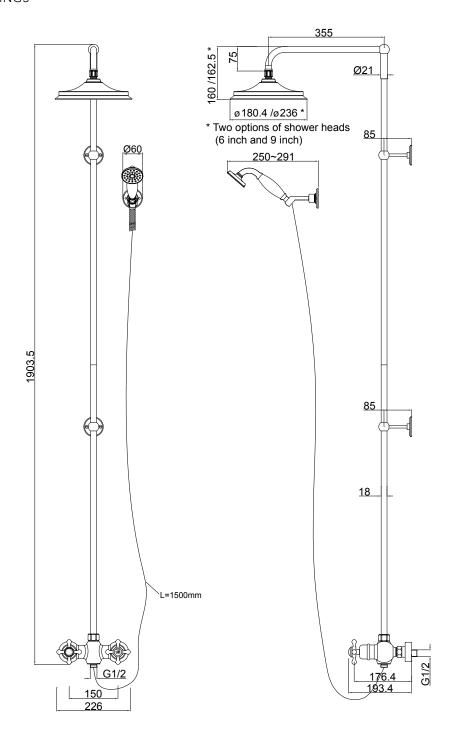

### **FEATURES**

- Dimensions W225 x H1903 x D355 mm
- Eden Thermostatic Exposed Shower Bar Valve Two Outlet, Swivel Shower Arm, Handset & Holder with Hose with Extended Rigid Riser and 6" or 9" Shower Head
- Traditional brass body, Claremont handles, with ceramic indices
- Adjustable wall bracket, 1500mm shower hose, and handset with ceramic handle
- 18mm diameter vertical brass shower riser
- 355mm adjustable swivel shower arm
- Shower head has anti-limescale silicon nipples.
- Large bore shower hose (11mm)
- Hot & cold inlet 15mm

# **TECHNICAL DRAWINGS**

# NOTES

Drawing indicates the technical measurement only and is not a reflection of how the unit will look. Sizes are nominal only. All drawings in millimeters. Drawings not to scale.