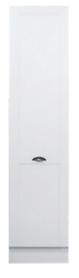

## DESCRIPTION

Utility Cabinet - 1 Fixed Shelf

| Dimensions | W 450 x H 2100 x D 600 (mm)                                                                                                                                                                        |
|------------|----------------------------------------------------------------------------------------------------------------------------------------------------------------------------------------------------|
| Finishes   | Matte English White or Matte Custom Colour Paint*                                                                                                                                                  |
| Handle     | Pull Handle (Chrome, Black, Antique Pewter or<br>Antique Bronze)                                                                                                                                   |
| Origin     | New Zealand made cabinetry                                                                                                                                                                         |
| Features   | 5 Internal shelves for organised storage. Signature<br>English Classic routered design on front and matte<br>painted finish. Your choice of pull handle colour. See<br>website for finish colours. |