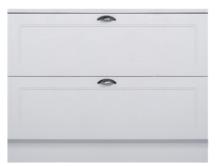

### DESCRIPTION

900 Laundry Cabinet - 2 Drawers

# LAU\DRY

#### **PRODUCT CODE**

VLUENG90D2 / VLUENG90D2CC

| Dimensions | W 900 x H 920 x D 590 (mm)                                                                                                                                                                                                                                  |
|------------|-------------------------------------------------------------------------------------------------------------------------------------------------------------------------------------------------------------------------------------------------------------|
| Finishes   | Matte English White or Matte Custom Colour Paint*                                                                                                                                                                                                           |
| Kordura    | Standard (White) or Colour* (Carrara Marble,<br>Ariston, Ice Crystal, Peak Stone, Akashi Grey or<br>Black Granite)                                                                                                                                          |
| Handle     | Pull Handle (Chrome, Black, Antique Pewter or<br>Antique Bronze)                                                                                                                                                                                            |
| Origin     | New Zealand made cabinetry                                                                                                                                                                                                                                  |
| Features   | 2 drawers with soft-close, English Classic routered<br>front in matte painted finish with your choice of pull<br>handle. Choose one of our 7, matte Kordura top<br>finishes (sold per 100mm). See website for all finish<br>colours. Sinks sold separately. |