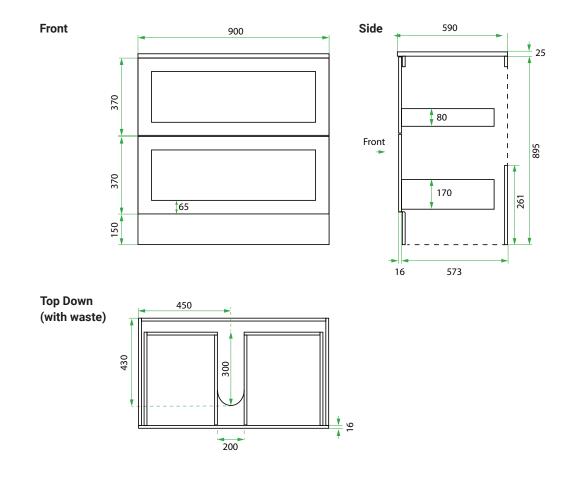

#### **TECHNICAL DRAWINGS**

#### NOTES

\*Additional Cost. Kordura top (H 25mm). Accessories not included. Drawing indicates the technical measurement only and is not a reflection of how the product will look. Sizes are nominal only. All drawings in millimeters. Drawings not to scale. June 2023.