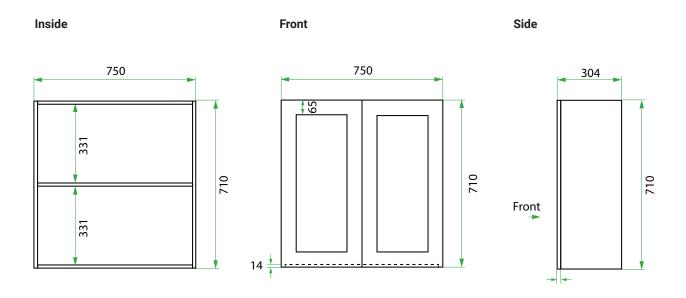

### **DESCRIPTION**

750 Top Cabinet

**PRODUCT CODE** 

LTTENG75 / LTTENG75CC

**Dimensions** W 750 x H 710 x D 304 (mm)

Finishes Matte English White or Matte Custom Colour Paint\*

Handle Handleless (Finger pull)

Origin New Zealand made cabinetry

**Features** 1 Internal shelf for organised storage. Signature

English Classic routered design on front and matte painted finish. See website for finish colours.

#### **NOTES**

\*Additional Cost. Accessories not included. See our website for product prices. Drawing indicates the technical measurement only and is not a reflection of how the product will look. Sizes are nominal only. All drawings in millimeters. Drawings not to scale. June 2023.