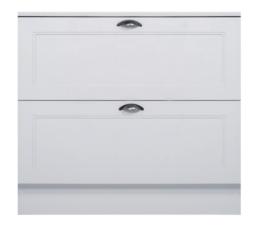

### **DESCRIPTION**

750 Laundry Cabinet - 2 Drawers

PRODUCT CODE

VLUENG75D2 / VLUENG75D2CC

**Dimensions W** 750 x H 920 x D 590 (mm) **Finishes** Matte English White or Matte Custom Colour Paint\* Kordura Standard (White) or Colour\* (Carrara Marble, Ariston, Ice Crystal, Peak Stone, Akashi Grey or Black Granite) Handle Pull Handle (Chrome, Black, Antique Pewter or Antique Bronze) Origin New Zealand made cabinetry

Features 2 drawers with soft-close, English Classic routered front in matte painted finish with your choice of pull handle. Choose one of our 7, matte Kordura top finishes (sold per 100mm). See website for all finish