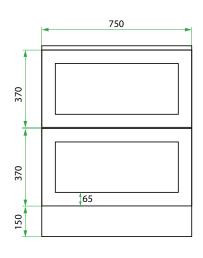

### **TECHNICAL DRAWINGS**

### **DESCRIPTION**

750 Laundry Cabinet - 2 Drawers

PRODUCT CODE

VLUENG75D2 / VLUENG75D2CC

**Dimensions W** 750 x H 920 x D 590 (mm) **Finishes** Matte English White or Matte Custom Colour Paint\* Kordura Standard (White) or Colour\* (Carrara Marble, Ariston, Ice Crystal, Peak Stone, Akashi Grey or Black Granite) Handle Pull Handle (Chrome, Black, Antique Pewter or Antique Bronze) Origin New Zealand made cabinetry