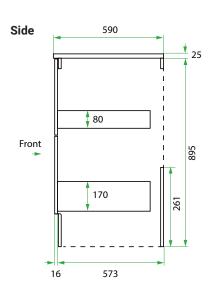

### **TECHNICAL DRAWINGS**

### **DESCRIPTION**

750 Laundry Cabinet - 2 Drawers

PRODUCT CODE

VLUENG75D2 / VLUENG75D2CC

**Dimensions W** 750 x H 920 x D 590 (mm) **Finishes** Matte English White or Matte Custom Colour Paint\* Kordura Standard (White) or Colour\* (Carrara Marble, Ariston, Ice Crystal, Peak Stone, Akashi Grey or Black Granite) Handle Pull Handle (Chrome, Black, Antique Pewter or Antique Bronze) Origin New Zealand made cabinetry