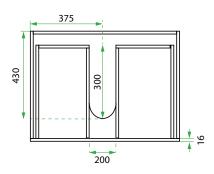

# Top Down (with waste)

#### **NOTES**

\*Additional Cost. Kordura top (H 25mm). Accessories not included. Drawing indicates the technical measurement only and is not a reflection of how the product will look. Sizes are nominal only. All drawings in millimeters. Drawings not to scale. June 2023.